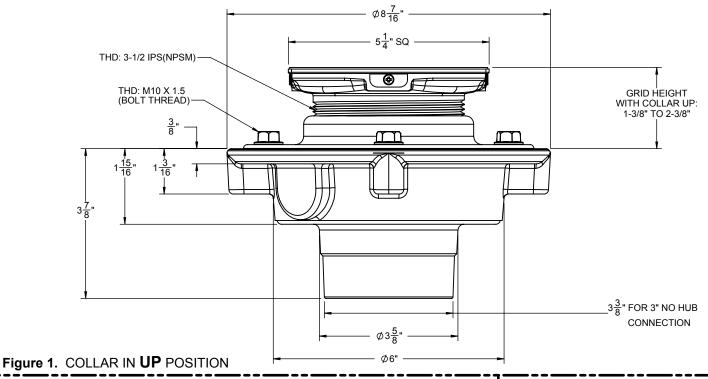

- Outlet flow rate: 10 gpm (39 Lpm) with 1/4" head of water Latex coated cast iron body with reversible weep-hole membrane collar
- Outlet connection: 3" no-hub

## Codes/Standards Applicable

- Specified model meets or exceeds the following: ASME A112.18.2/CSA B125.2
- US PAT NO. 8043497

**CAST IRON 3" NO HUB** 

Figure 2. COLLAR IN DOWN POSITION

Figure 3. FLEUR DE LIS PATTERN

OPEN AREA = 4.79 in<sup>2</sup>

ALL DIMENSIONS SHOWN TO NEAREST 1/16"