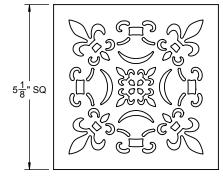

## Codes/Standards Applicable

- Specified model meets or exceeds the following: ASME A112.18.2/CSA B125.2
- US PAT NO. 8043497

**CAST IRON 3" NO HUB** 

Figure 2. COLLAR IN DOWN POSITION

Figure 3. FLEUR DE LIS PATTERN

OPEN AREA = 4.79 in<sup>2</sup>

ALL DIMENSIONS SHOWN TO NEAREST 1/16"