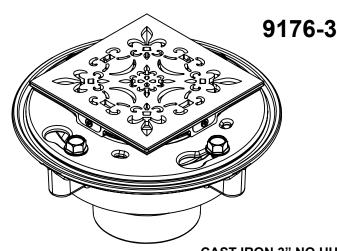

FLEUR DE LIS

## **Suggested Uses**

- Shower drain
- Patio/Atrium drains
- Other wetted area floor drains

## Features

- Over 30 finishes including 14 PVD finishes
  Solid brass decorative grid with no visible surface screws
  Surface is foot friendly with no sharp edges
  Rigid grid construction will not dish or bend
  Square design for easy floor design and installation