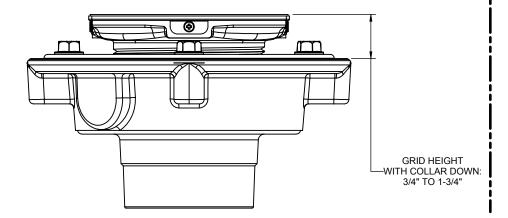

## Codes/Standards Applicable

- Specified model meets or exceeds the following: ASME A112.18.2/CSA B125.2
- US PAT NO. 8043497

**CAST IRON 3" NO HUB** 

Figure 2. COLLAR IN DOWN POSITION

Figure 3. FLEUR DE LIS PATTERN