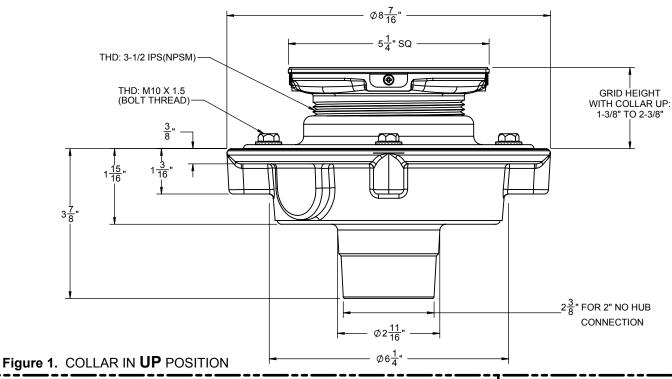

**DECO SWIRL** 

## Suggested Uses

- Shower drain
- Patio/Atrium drains
- Other wetted area floor drains

## Features

- Over 30 finishes including 14 PVD finishes
  Solid brass decorative grid with no visible surface screws
  Surface is foot friendly with no sharp edges
  Rigid grid construction will not dish or bend
  Square design for easy floor design and installation
  Outlet flow rate: 20 gpm (75 Lpm) with 1/4" head of water
  Acid resist coated cast iron body with reversible weep-hole membrane collar
  Outlet connection: 2" no-bub
- Outlet connection: 2" no-hub

## Codes/Standards Applicable

- Specified model meets or exceeds the following:
- ASME A112.18.2/CSA B125.2 US PAT NO. 8043497



**CAST IRON 2" NO HUB** 



Figure 2. COLLAR IN DOWN POSITION



Figure 3. DECO SWIRL PATTERN



ALL DIMENSIONS SHOWN TO NEAREST 1/16"