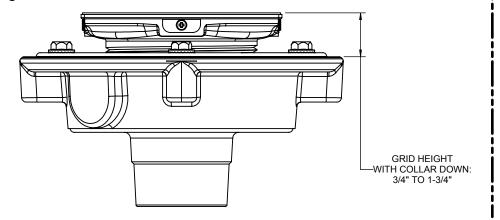

## Codes/Standards Applicable

- Specified model meets or exceeds the following:
- ASME A112.18.2/CSA B125.2 US PAT NO. 8043497

**CAST IRON 2" NO HUB** 

Figure 2. COLLAR IN DOWN POSITION

Figure 3. DECO SWIRL PATTERN