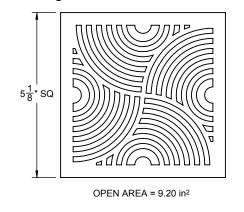

## Codes/Standards Applicable

- Specified model meets or exceeds the following:
- ASME A112.18.2/CSA B125.2 US PAT NO. 8043497

**CAST IRON 2" NO HUB** 

Figure 2. COLLAR IN DOWN POSITION

Figure 3. DECO SWIRL PATTERN