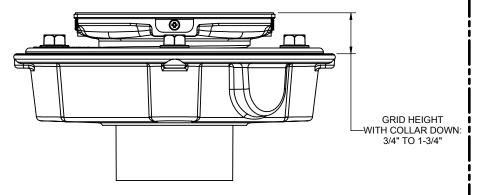

## Features

- Over 30 finishes including 14 PVD finishes
  Solid brass decorative grid with no visible surface screws
  Surface is foot friendly with no sharp edges
  Rigid grid construction will not dish or bend
  Square design for easy floor design and installation
  Outlet flow rate: 20 gpm (76 Lpm) with 1/4" head of water
  PVC body with reversible weep-hole membrane collar
  Dual outlet connection: 2" slip & 3" spirot