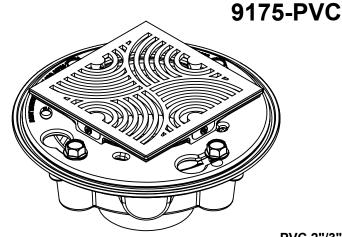

**DECO SWIRL** 

**Suggested Uses** 

- Shower drain
- Patio/Atrium drains
- Other wetted area floor drains

## Features

- Over 30 finishes including 14 PVD finishes
  Solid brass decorative grid with no visible surface screws
  Surface is foot friendly with no sharp edges
  Rigid grid construction will not dish or bend
  Square design for easy floor design and installation
  Outlet flow rate: 20 gpm (76 Lpm) with 1/4" head of water
  PVC body with reversible weep-hole membrane collar
  Dual outlet connection: 2" slip & 3" spirot

- Dual outlet connection: 2" slip & 3" spigot