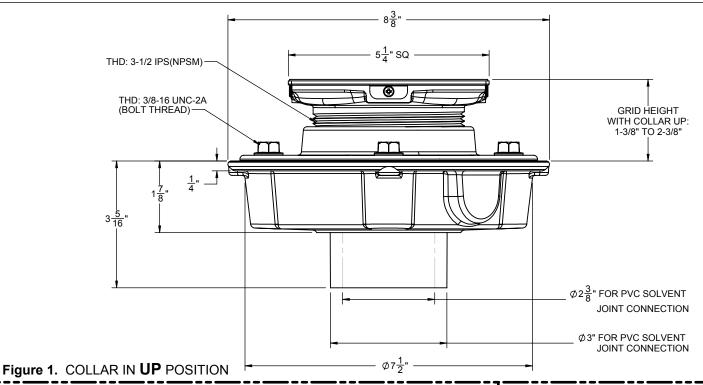

## Features

- Over 30 finishes including 14 PVD finishes
  Solid brass decorative grid with no visible surface screws
  Surface is foot friendly with no sharp edges
  Rigid grid construction will not dish or bend
  Square design for easy floor design and installation
  Outlet flow rate: 20 gpm (76 Lpm) with 1/4" head of water
  PVC body with reversible weep-hole membrane collar
  Dual outlet connection: 2" slip & 3" spirot

- Dual outlet connection: 2" slip & 3" spigot