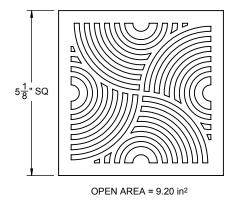

## Codes/Standards Applicable

- Specified model meets or exceeds the following: ASME A112.18.2/CSA B125.2
- US PAT NO. 8043497

PVC 2"/3"

Figure 3. DECO SWIRL PATTERN

ALL DIMENSIONS SHOWN TO NEAREST 1/16"