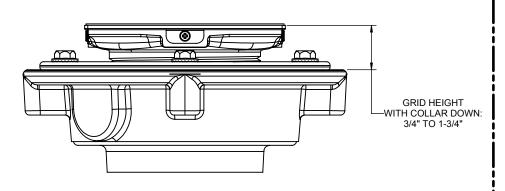

## Codes/Standards Applicable

- Specified model meets or exceeds the following:
  ASME A112.18.2/CSA B125.2
  US PAT NO. 8043497

Figure 2. COLLAR IN DOWN POSITION

Figure 3. DECO SWIRL PATTERN

ALL DIMENSIONS SHOWN TO NEAREST 1/16"