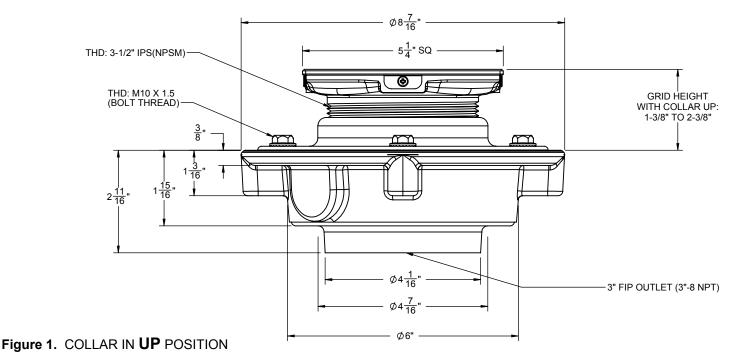

## Features

- Over 30 finishes including 14 PVD finishes
- Solid brass decorative grid with no visible surface screws Surface is foot friendly with no sharp edges
- Rigid grid construction will not dish or bend
- Square design for easy floor design and installation
  Outlet flow rate: 20 gpm (75 Lpm) with 1/4" head of water
- Latex coated cast iron body with reversible weep-hole membrane collar Outlet connection: 3" NPT female For complete selection, see www.californiafaucets.com