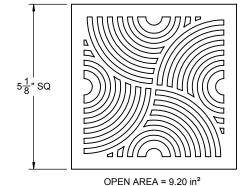

## Codes/Standards Applicable

- Specified model meets or exceeds the following:
  ASME A112.18.2/CSA B125.2
  US PAT NO. 8043497

Figure 2. COLLAR IN DOWN POSITION

Figure 3. DECO SWIRL PATTERN

ALL DIMENSIONS SHOWN TO NEAREST 1/16"