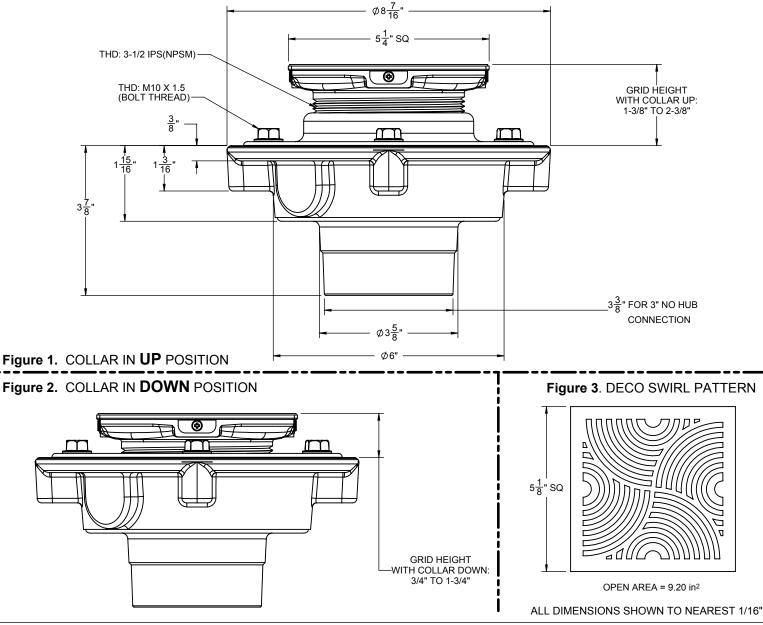

- •
- •
- Outlet flow rate: 20 gpm (75 Lpm) with 1/4" head of water Latex coated cast iron body with reversible weep-hole membrane collar
- Outlet connection: 3" no-hub