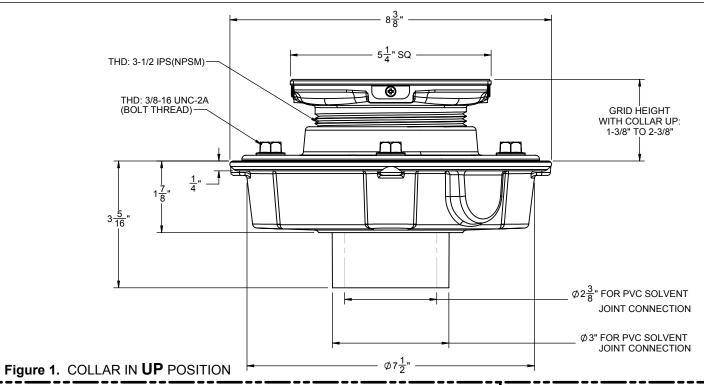

## Features

- Over 30 finishes including 14 PVD finishes
  Solid brass decorative grid with no visible surface screws
  Surface is foot friendly with no sharp edges
  Rigid grid construction will not dish or bend
  Square design for easy floor design and installation
  Outlet flow rate: 15 gpm (58 Lpm) with 1/4" head of water
  PVC body with reversible weep-hole membrane collar
  Dual outlet connection: 2" slip & 3" spirot

- Dual outlet connection: 2" slip & 3" spigot