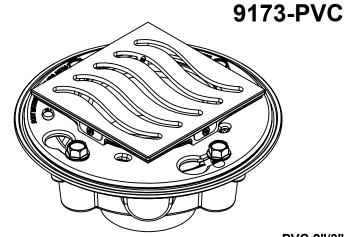

WAVE

## Features

- Over 30 finishes including 14 PVD finishes
  Solid brass decorative grid with no visible surface screws
  Surface is foot friendly with no sharp edges
  Rigid grid construction will not dish or bend
  Square design for easy floor design and installation
  Outlet flow rate: 15 gpm (58 Lpm) with 1/4" head of water
  PVC body with reversible weep-hole membrane collar
  Dual outlet connection: 2" slip & 3" spirot

- Dual outlet connection: 2" slip & 3" spigot