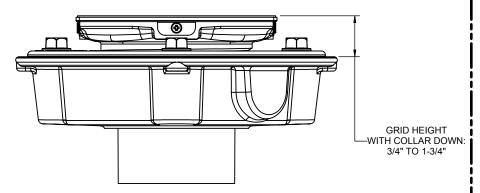

## Codes/Standards Applicable

- Specified model meets or exceeds the following: ASME A112.18.2/CSA B125.2
- US PAT NO. 8043497

PVC 2"/3"

Figure 2. COLLAR IN DOWN POSITION

Figure 3. WAVE PATTERN

ALL DIMENSIONS SHOWN TO NEAREST 1/16"