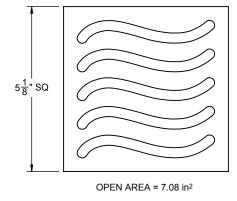

## Features

- Over 30 finishes including 14 PVD finishes
  Solid brass decorative grid with no visible surface screws
  Surface is foot friendly with no sharp edges
  Rigid grid construction will not dish or bend
  Square design for easy floor design and installation
  Outlet flow rate: 15 gpm (58 Lpm) with 1/4" head of water
  PVC body with reversible weep-hole membrane collar
  Dual outlet connection: 2" slip & 3" spirot

## Codes/Standards Applicable

- Specified model meets or exceeds the following: ASME A112.18.2/CSA B125.2
- US PAT NO. 8043497

PVC 2"/3"

Figure 2. COLLAR IN DOWN POSITION

Figure 3. WAVE PATTERN

ALL DIMENSIONS SHOWN TO NEAREST 1/16"