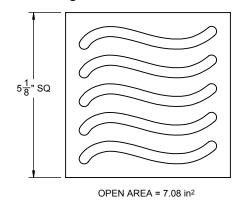

## Codes/Standards Applicable

- Specified model meets or exceeds the following: ASME A112.18.2/CSA B125.2
- US PAT NO. 8043497

ABS 2"/3"

Figure 2. COLLAR IN DOWN POSITION

Figure 3. WAVE PATTERN

ALL DIMENSIONS SHOWN TO NEAREST 1/16"