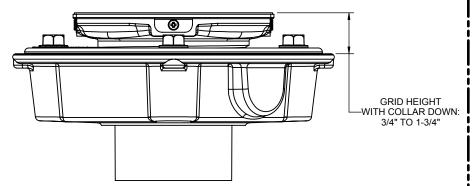

## Codes/Standards Applicable

- Specified model meets or exceeds the following: ASME A112.18.2/CSA B125.2
- US PAT NO. 8043497

ABS 2"/3"

Figure 2. COLLAR IN DOWN POSITION

Figure 3. WAVE PATTERN

ALL DIMENSIONS SHOWN TO NEAREST 1/16"