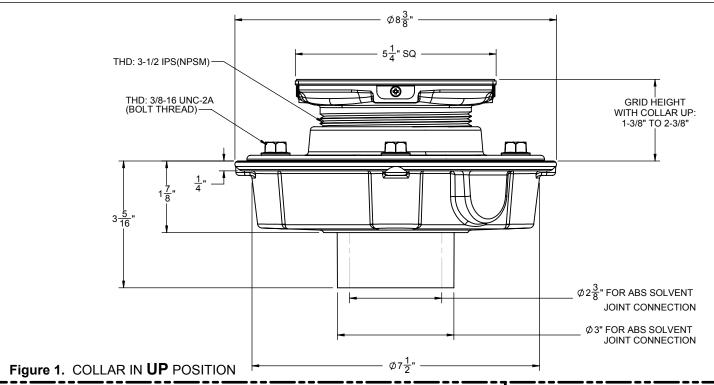

- Outlet flow rate: 15 gpm (58 Lpm) with 1/4" head of water ABS body with reversible weep-hole membrane collar
- Dual outlet connection: 2" slip & 3" spigot

## Codes/Standards Applicable

- Specified model meets or exceeds the following: ASME A112.18.2/CSA B125.2
- US PAT NO. 8043497

ABS 2"/3"

Figure 2. COLLAR IN DOWN POSITION

Figure 3. WAVE PATTERN

ALL DIMENSIONS SHOWN TO NEAREST 1/16"