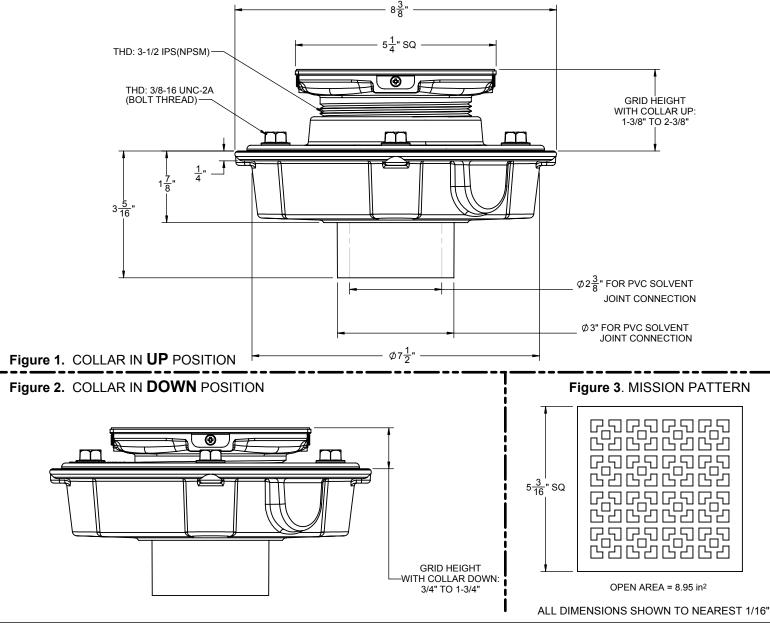

## Features

- *Over 30 finishes including 14 PVD finishes Solid brass decorative grid with no visible surface screws*

- Solid brass decorative grid with no visible surface screws Surface is foot friendly with no sharp edges Rigid grid construction will not dish or bend Square design for easy floor design and installation Outlet flow rate: 19 gpm (73 Lpm) with 1/4" head of water PVC body with reversible weep-hole membrane collar Dual outlet compaction: 2" clip % 2" opient
- . Dual outlet connection: 2" slip & 3" spigot