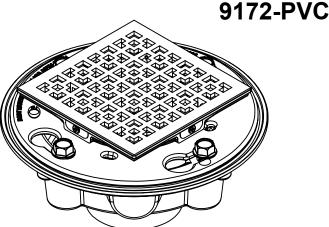

## StyleDrain MISSION

## Features

- *Over 30 finishes including 14 PVD finishes Solid brass decorative grid with no visible surface screws*

- Solid brass decorative grid with no visible surface screws Surface is foot friendly with no sharp edges Rigid grid construction will not dish or bend Square design for easy floor design and installation Outlet flow rate: 19 gpm (73 Lpm) with 1/4" head of water PVC body with reversible weep-hole membrane collar Dual outlet compaction: 2" clip % 2" opient
- . Dual outlet connection: 2" slip & 3" spigot