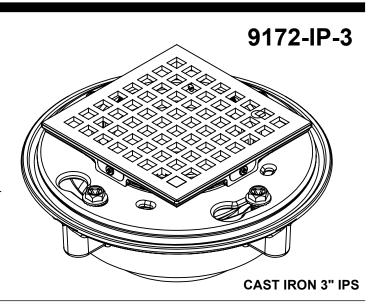

**MISSION** 

Suggested Uses
• Shower drain

- Patio/Atrium drains
- Other wetted area floor drains