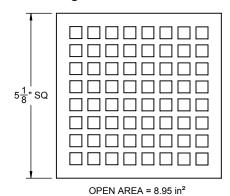

## Codes/Standards Applicable

- Specified model meets or exceeds the following:
  ASME A112.18.2/CSA B125.2
  US PAT NO. 8043497

Figure 2. COLLAR IN DOWN POSITION

Figure 3. MISSION PATTERN

ALL DIMENSIONS SHOWN TO NEAREST 1/16"