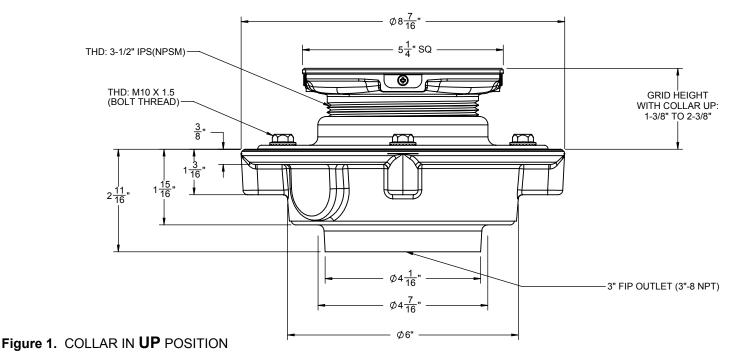

## Features

- Over 30 finishes including 14 PVD finishes
- Solid brass decorative grid with no visible surface screws Surface is foot friendly with no sharp edges
- Rigid grid construction will not dish or bend
- Square design for easy floor design and installation
- Outlet flow rate: 19 gpm (73 Lpm) with 1/4" head of water
- Latex coated cast iron body with reversible weep-hole membrane collar Outlet connection: 3" NPT female For complete selection, see www.californiafaucets.com

## Codes/Standards Applicable

- Specified model meets or exceeds the following:
  ASME A112.18.2/CSA B125.2
  US PAT NO. 8043497

Figure 2. COLLAR IN DOWN POSITION

Figure 3. MISSION PATTERN

ALL DIMENSIONS SHOWN TO NEAREST 1/16"