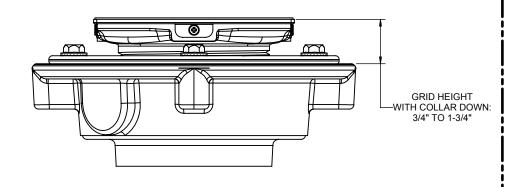

## Codes/Standards Applicable

- Specified model meets or exceeds the following:
  ASME A112.18.2/CSA B125.2
  US PAT NO. 8043497

Figure 2. COLLAR IN DOWN POSITION

Figure 3. MISSION PATTERN

ALL DIMENSIONS SHOWN TO NEAREST 1/16"