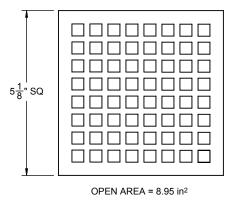

- Outlet flow rate: 19 gpm (73 Lpm) with 1/4" head of water ABS body with reversible weep-hole membrane collar
- Dual outlet connection: 2" slip & 3" spigot