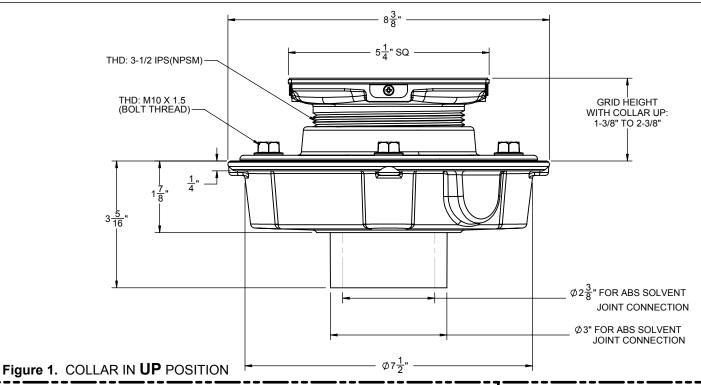

- Outlet flow rate: 19 gpm (73 Lpm) with 1/4" head of water ABS body with reversible weep-hole membrane collar
- Dual outlet connection: 2" slip & 3" spigot