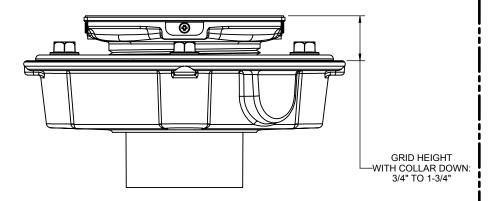

- Outlet flow rate: 19 gpm (73 Lpm) with 1/4" head of water ABS body with reversible weep-hole membrane collar
- Dual outlet connection: 2" slip & 3" spigot