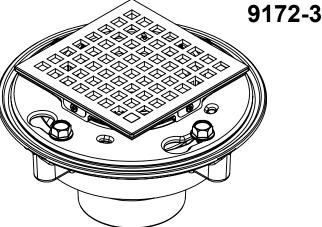

MISSION

## Features

- Over 30 finishes including 14 PVD finishes Solid brass decorative grid with no visible surface screws Surface is foot friendly with no sharp edges Rigid grid construction will not dish or bend Square design for easy floor design and installation •
- •
- •
- •
- Outlet flow rate: 19 gpm (73 Lpm) with 1/4" head of water Latex coated cast iron body with reversible weep-hole membrane collar ٠
- Outlet connection: 3" no-hub

## **CAST IRON 3" NO HUB**

9172-3 sp 130801