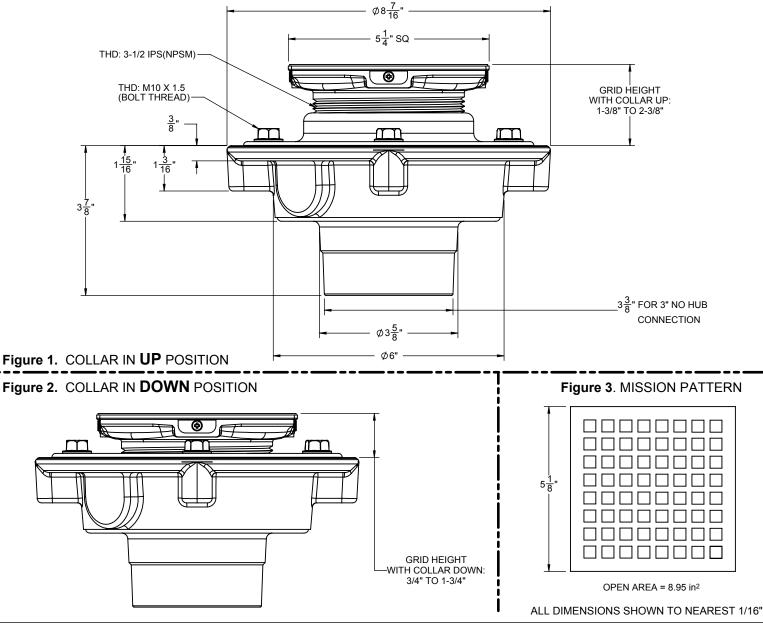

## Features

- Over 30 finishes including 14 PVD finishes Solid brass decorative grid with no visible surface screws Surface is foot friendly with no sharp edges Rigid grid construction will not dish or bend Square design for easy floor design and installation •
- •
- •
- •
- Outlet flow rate: 19 gpm (73 Lpm) with 1/4" head of water Latex coated cast iron body with reversible weep-hole membrane collar ٠
- Outlet connection: 3" no-hub

## **CAST IRON 3" NO HUB**

9172-3 sp 130801