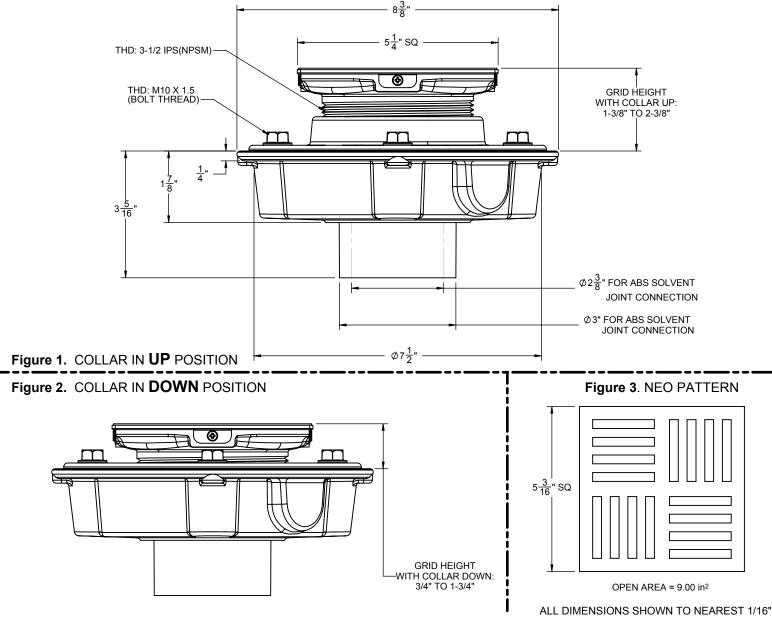

- •
- •
- Outlet flow rate: 19 gpm (74 Lpm) with 1/4" head of water PVC body with reversible weep-hole membrane collar Dual outlet connection: 2" slip & 3" spigot •
- •