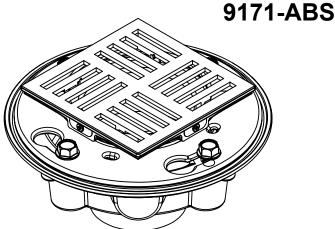

## StyleDrain<sup>®</sup> **NEO**

## Features

- Over 30 finishes including 14 PVD finishes Solid brass decorative grid with no visible surface screws Surface is foot friendly with no sharp edges Rigid grid construction will not dish or bend Square design for easy floor design and installation •

- •
- •
- Outlet flow rate: 19 gpm (74 Lpm) with 1/4" head of water PVC body with reversible weep-hole membrane collar Dual outlet connection: 2" slip & 3" spigot •
- •