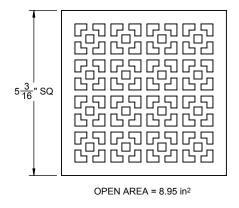

## Features

- Over 30 finishes including 14 PVD finishes Solid brass decorative grid with no visible surface screws

- Surface is foot friendly with no sharp edges
  Rigid grid construction will not dish or bend
  Square design for easy floor design and installation
  Outlet flow rate: 18 gpm (69 Lpm) with 1/4" head of water
  Acid resist coated coated coated coated are so that the same time of the same time of the same time.
- Outlet connection: 2" no-hub