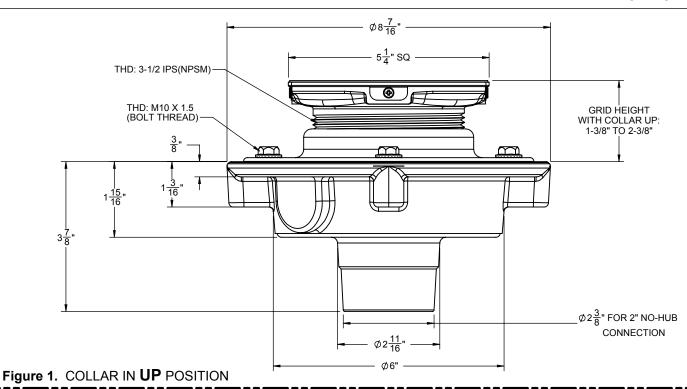

## Codes/Standards Applicable

- Specified model meets or exceeds the following: ASME A112.18.2/CSA B125.2
- US PAT NO. 8043497

**CAST IRON 2" NO HUB** 

Figure 2. COLLAR IN DOWN POSITION

Figure 3. MISSION PATTERN

ALL DIMENSIONS SHOWN TO NEAREST 1/16"