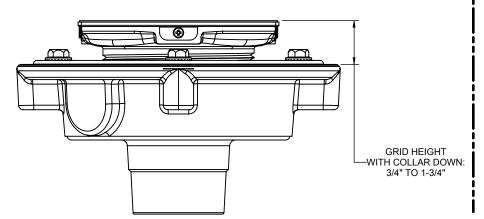

## Codes/Standards Applicable

- Specified model meets or exceeds the following: ASME A112.18.2/CSA B125.2
- US PAT NO. 8043497

**CAST IRON 2" NO HUB** 

Figure 2. COLLAR IN DOWN POSITION

Figure 3. MISSION PATTERN