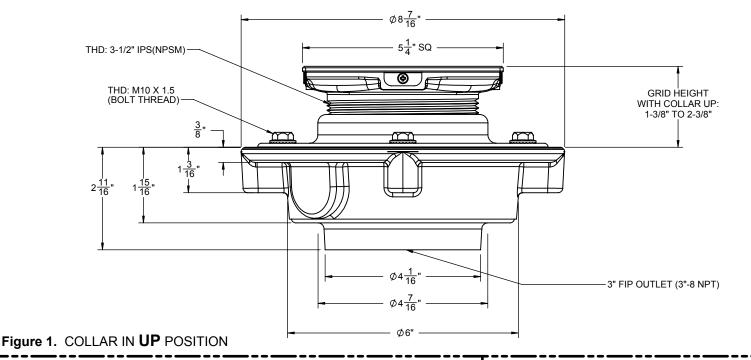

## Features

- Over 30 finishes including 14 PVD finishes
- Solid brass decorative grid with no visible surface screws Surface is foot friendly with no sharp edges
- Rigid grid construction will not dish or bend
- Square design for easy floor design and installation Outlet flow rate: 18 gpm (69 Lpm) with 1/4" head of water
- Latex coated cast iron body with reversible weep-hole membrane collar Outlet connection: 3" NPT female For complete selection, see www.californiafaucets.com