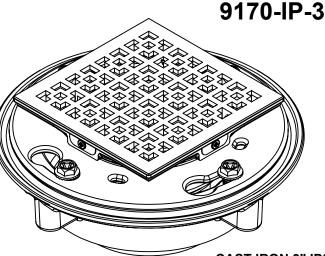

**StyleDrain** 

CRAFTSMAN

## Codes/Standards Applicable

- Specified model meets or exceeds the following:
- ASME A112.18.2/CSA B125.2
  US PAT NO. 8043497

**CAST IRON 3" IPS** 