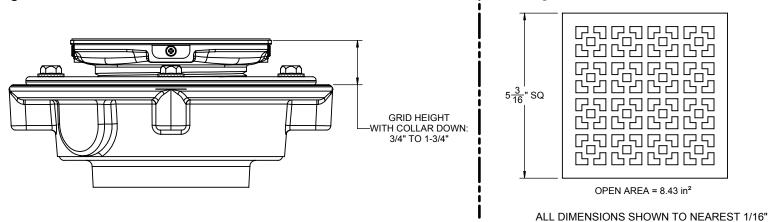

## Figure 2. COLLAR IN DOWN POSITION

9170-IP-3 sp 130801

Figure 3. CRAFTSMAN PATTERN