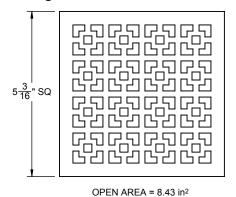

## Codes/Standards Applicable

- Specified model meets or exceeds the following: ASME A112.18.2/CSA B125.2
- US PAT NO. 8043497

ABS 2"/3"

Figure 2. COLLAR IN DOWN POSITION

Figure 3. CRAFTSNAN PATTERN

ALL DIMENSIONS SHOWN TO NEAREST 1/16"