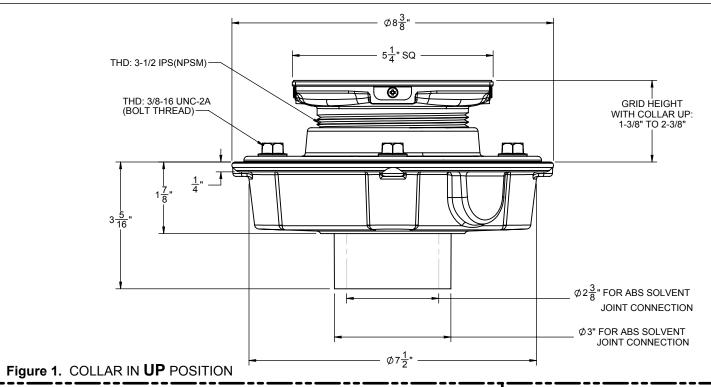

## Features

- Over 30 finishes including 14 PVD finishes Solid brass decorative grid with no visible surface screws

- Surface is foot friendly with no sharp edges
  Rigid grid construction will not dish or bend
  Square design for easy floor design and installation
  Outlet flow rate: 18 gpm (69 Lpm) with 1/4" head of water
  ABS body with reversible weep-hole membrane collar
- Dual outlet connection: 2" slip & 3" spigot

## Codes/Standards Applicable

- Specified model meets or exceeds the following: ASME A112.18.2/CSA B125.2
- US PAT NO. 8043497

ABS 2"/3"

Figure 2. COLLAR IN DOWN POSITION

Figure 3. CRAFTSNAN PATTERN

ALL DIMENSIONS SHOWN TO NEAREST 1/16"