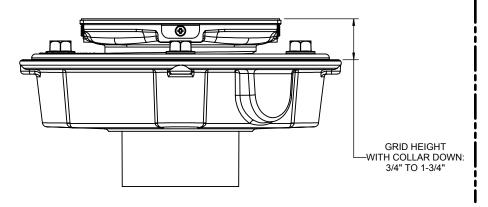

## Codes/Standards Applicable

- Specified model meets or exceeds the following: ASME A112.18.2/CSA B125.2
- US PAT NO. 8043497

ABS 2"/3"

Figure 2. COLLAR IN DOWN POSITION

Figure 3. CRAFTSNAN PATTERN

ALL DIMENSIONS SHOWN TO NEAREST 1/16"