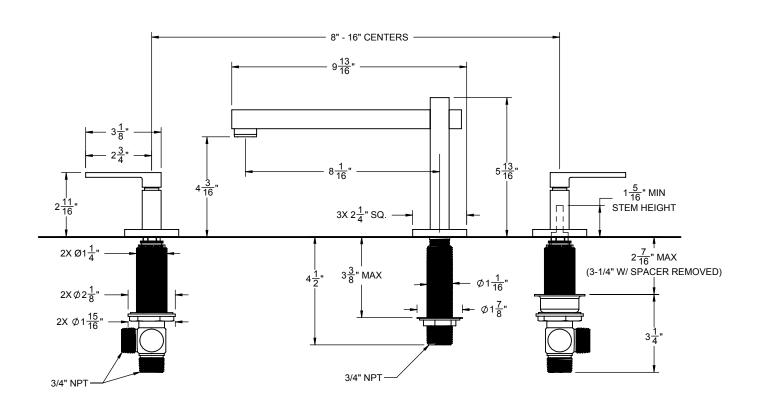

## **Features**

- 8-1/16" spout center to center Max flow rate: 10 gpm (37.8 L/min) Includes rough-in valves 1/4 turn ceramic disc cartridges

- All brass construction
- Over 30 finishes including 15 PVD finishes

## Codes/Standards

Product meets or exceeds the following:
• ASME A112.18.1/CSA B125.1

- Commonwealth of MA
- ADA compliant

| THROUGH-HOLE SPECIFICATIONS       |                      |                      |
|-----------------------------------|----------------------|----------------------|
| MIN                               | RECOMMENDED          | MAX                  |
| SPOUT: Ø1-1/16"<br>VALVE: Ø1-1/4" | Ø 1-3/8"<br>Ø 1-3/8" | Ø 1-5/8"<br>Ø 1-5/8" |