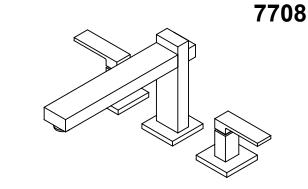

**ROMAN TUB SET** 

## **Features**

- 8-1/16" spout center to center Max flow rate: 10 gpm (37.8 L/min) Includes rough-in valves 1/4 turn ceramic disc cartridges

- All brass construction
- Over 30 finishes including 15 PVD finishes