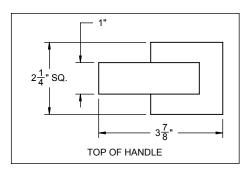

## Codes/Standards

Product meets or exceeds the following:
• ASME A112.18.1/CSA B125.1

- Commonwealth of MA
- ADA compliant

| THROUGH-HOLE SPECIFICATIONS       |                      |                      |
|-----------------------------------|----------------------|----------------------|
| MIN                               | RECOMMENDED          | MAX                  |
| SPOUT: Ø1-1/16"<br>VALVE: Ø1-1/4" | Ø 1-3/8"<br>Ø 1-3/8" | Ø 1-5/8"<br>Ø 1-5/8" |