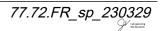

77.72.FR shown

## Features

- Available in 27 finishes including 12 PVD finishes
- All brass construction
- Handshower and swivel nut elbow with 1/2" MIP inlets
- Max flow rate: 2.0 gpm (7.6 L/min) or 1.8 gpm (6.8 L/min)
- Durable 84" black poly braided hose, provides quiet nonmarring operation
- Includes diverter valve (DDV-R)