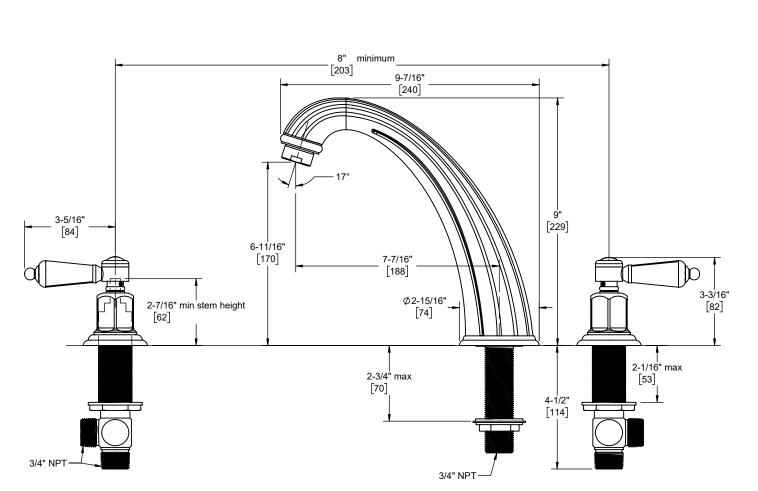

## **Codes/Standards Applicable**

Product meets or exceeds the following: • ASME A112.18.1/CSA B125.1

- ADA compliant
- Installation of upstream tempering device may be required (verify local codes)

| Through-Hole Specifications |               |              |              |
|-----------------------------|---------------|--------------|--------------|
| •                           | <u>Min</u>    | Recommended  | <u>Max</u>   |
|                             | Ø 1" [35]     | Ø1-3/8" [35] | Ø1-5/8" [41] |
|                             | Ø 1-1/4" [32] | Ø1-3/8" [35] | Ø1-5/8" [41] |

Dimensions are inches, rounded to 1/16" [Dimensions in brackets are mm, rounded to 1mm]

Specifications subject to change without notice

www.californiafaucets.com

6808\_sp\_230405