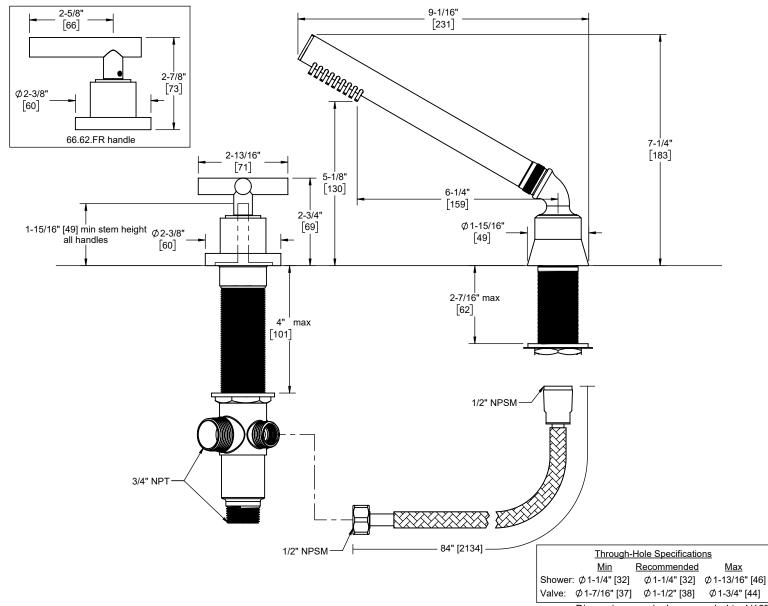

Dimensions are inches, rounded to 1/16" [Dimensions in brackets are mm, rounded to 1mm]