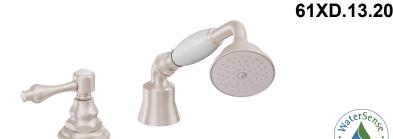

## <u>Salinas</u>™

## Roman Tub Handshower & Diverter

## **Features**

- Available in 27 finishes including 12 PVD finishes
- All brass construction
- Handshower and swivel nut elbow with 1/2" MIP inlets
- Max flow rate: 2.0 gpm (7.6 L/min) or 1.8 gpm (6.8 L/min)
- Durable 84" black poly braided hose, provides quiet nonmarring operation
- Includes diverter valve (DDV-R)

## **Codes/Standards Applicable**

Product meets or exceeds the following:

- ASME A112.18.1/CSA B125.1
- NSF 61, NSF 372, CEC (1.8 gpm) & DOE (1.8 & 2.0 gpm)
- EPA WaterSense (2.0 gpm)
- Commonwealth of MA
- ADA compliant (lever handle only)