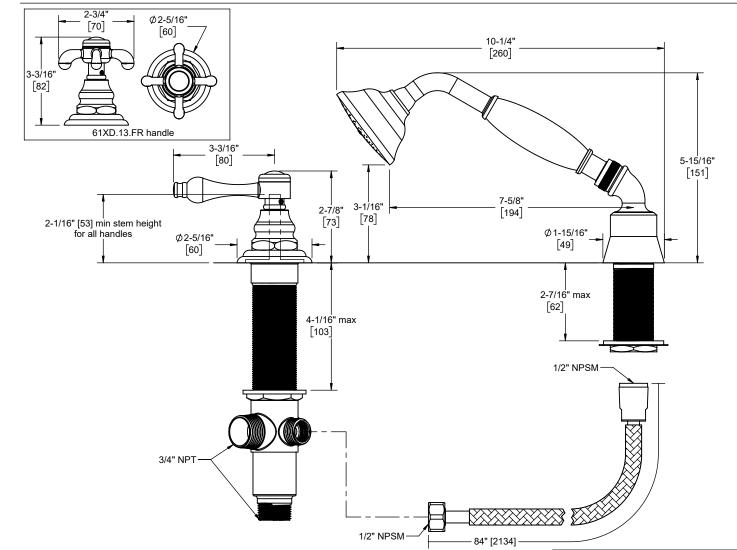

61.13.18

61.13.20

61XD.13.18

**Through-Hole Specifications** <u>Min</u> Recommended Shower: Ø1-1/4" [32] Ø1-1/4" [32] Ø1-13/16" [46]

Valve: Ø1-7/16" [37] Ø 1-1/2" [38] Dimensions are inches, rounded to 1/16" [Dimensions in brackets are mm, rounded to 1mm]

Ø 1-3/4" [44]