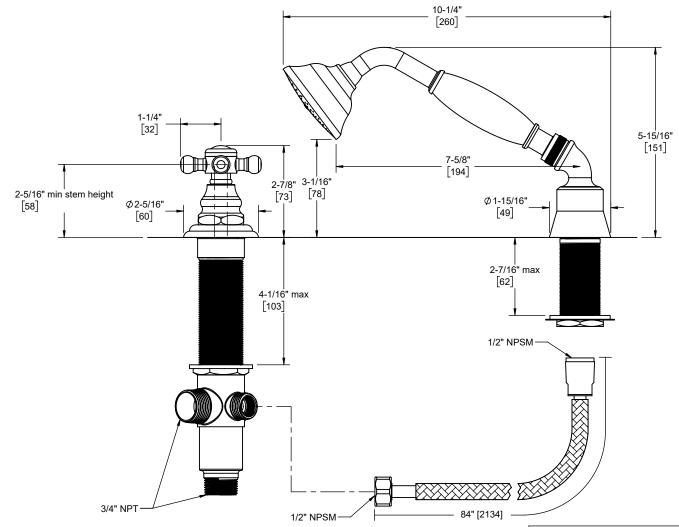

 Through-Hole Specifications

 Min
 Recommended
 Max

 Shower: ∅1-1/4" [32]
 ∅1-1/4" [32]
 ∅1-13/16" [46]

 Valve: ∅1-7/16" [37]
 ∅1-1/2" [38]
 ∅1-3/4" [44]

Dimensions are inches, rounded to 1/16" [Dimensions in brackets are mm, rounded to 1mm]