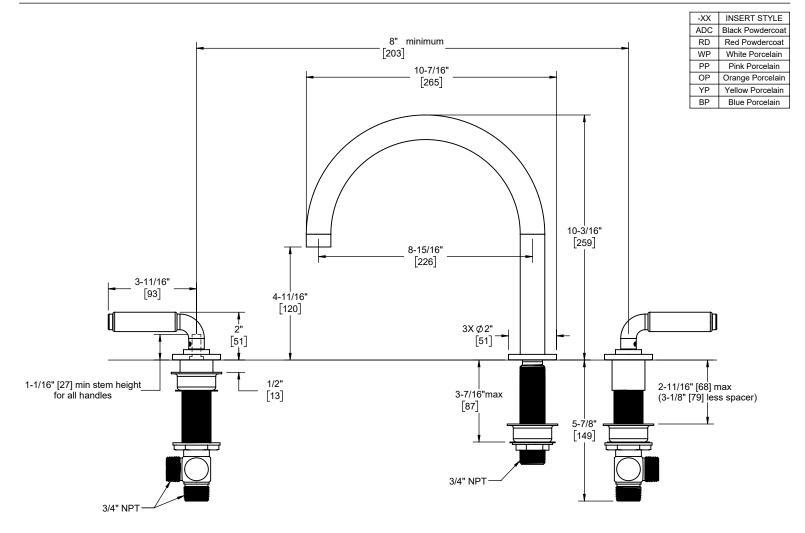

4108 4108-XX

4108 shown

XX = Denotes handle insert style

| Through-Hole Specifications |               |              |              |
|-----------------------------|---------------|--------------|--------------|
|                             | <u>Min</u>    | Recommended  | <u>Max</u>   |
| Spout:                      | Ø1-1/16" [27] | Ø1-3/8" [35] | Ø1-1/2" [38] |
| Valve:                      | Ø1-3/8" [35]  | Ø1-1/2" [38] | Ø1-1/2" [38] |

Dimensions are inches, rounded to 1/16" [Dimensions in brackets are mm, rounded to 1mm]