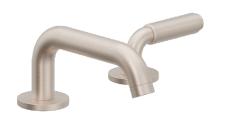

## <u>Cayucos</u>™

Widespread Lavatory Faucet

## **Codes/Standards Applicable**

Product meets or exceeds the following:

- ASME A112.18.1/CSA B125.1
- NSF 61, NSF 372, CEC & DOE
- EPA WaterSense
- Commonwealth of MA
- · ADA compliant

4102-XX

4102 shown

XX = Denotes handle insert style

Specifications subject to change without notice

Dimensions are inches, rounded to 1/16" [Dimensions in brackets are mm, rounded to 1mm]