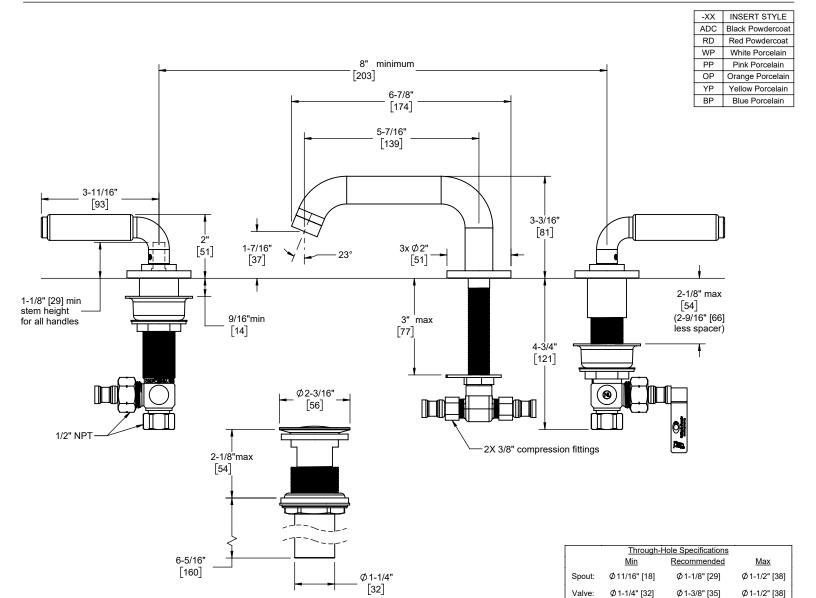

XX = Denotes handle insert style

Specifications subject to change without notice

Dimensions are inches, rounded to 1/16" [Dimensions in brackets are mm, rounded to 1mm]