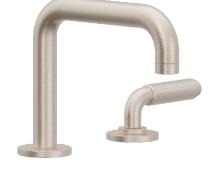

## <u>Cayucos</u>™

## Widespread Lavatory Faucet

## **Features**

- 25+ artisan finishes including 10+ PVD finishes
- · All brass construction
- 1/4 turn ceramic disc cartridge(s)
- Flexible braided hoses for ease of installation
- 1.2gpm (4.5 L/min) max flow rate