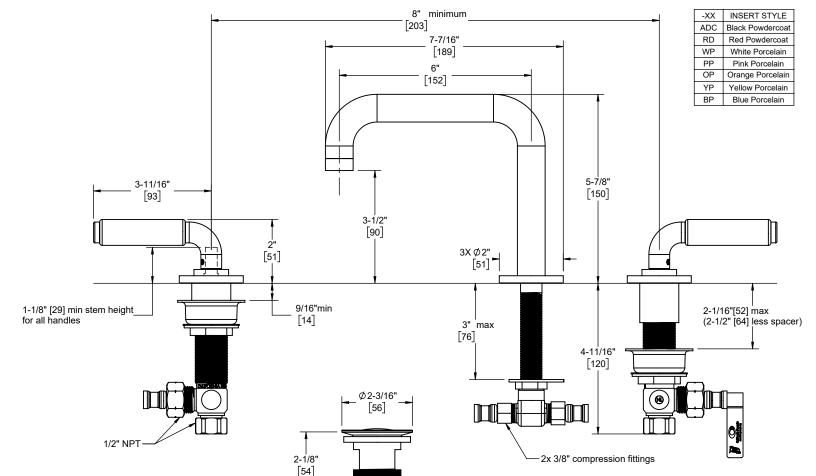

XX = Denotes handle insert style

 Through-Hole Specifications

 Min
 Recommended
 Max

 Spout:
 Ø11/16" [18]
 Ø1-1/8" [29]
 Ø1-1/2" [38]

 Valve:
 Ø1-1/4" [32]
 Ø1-3/8" [35]
 Ø1-1/2" [38]

Specifications subject to change without notice

Dimensions are inches, rounded to 1/16" [Dimensions in brackets are mm, rounded to 1mm]

[32]

6-5/16" [160]