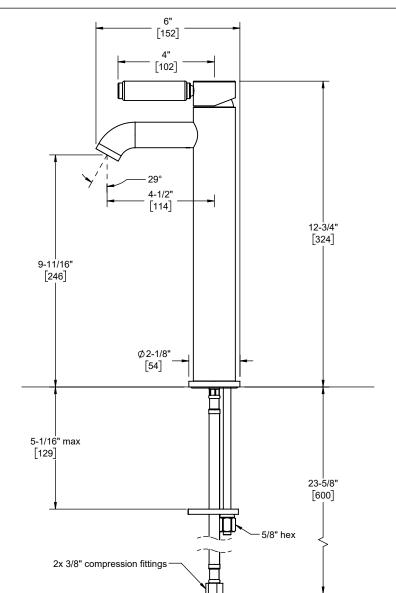

-XX INSERT STYLE

Through-Hole Specifications

Min Recommended

Spout: \$\phi 1-1/4\$" \$\phi 1-3/8\$" [35]

Dimensions are inches, rounded to 1/16" [Dimensions in brackets are mm, rounded to 1mm]