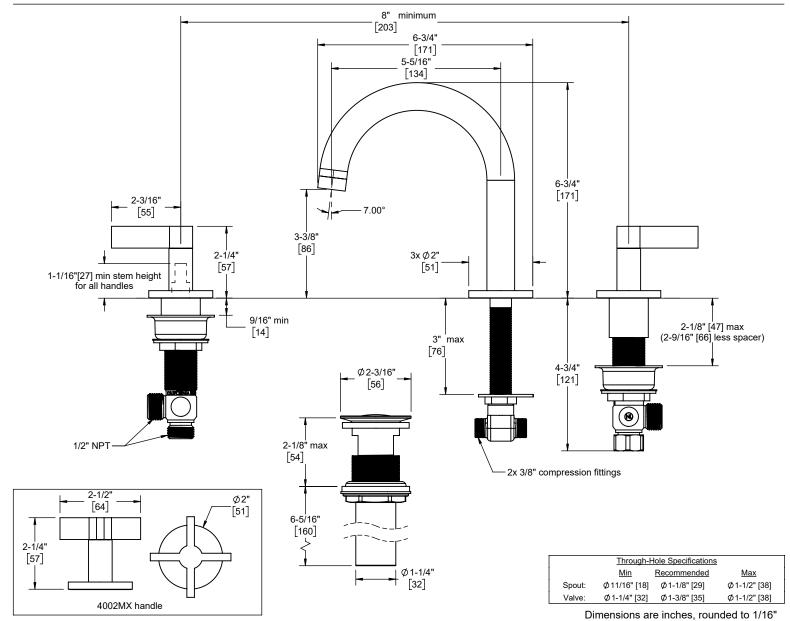

Specifications subject to change without notice

4002MX

ICC PMG

[Dimensions in brackets are mm, rounded to 1mm]