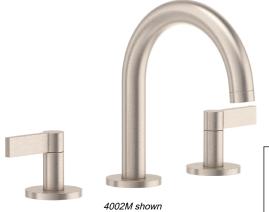

## <u>Cayucos</u>™

## Widespread Lavatory Faucet

## **Features**

- 25+ artisan finishes including 12 PVD finishes
- · All brass construction
- 1/4 turn ceramic disc cartridge(s)
- · Flexible braided hoses for ease of installation
- Ø 1-1/4" all brass touch style pop up drain assembly
- 1.2gpm (4.5 L/min) max flow rate