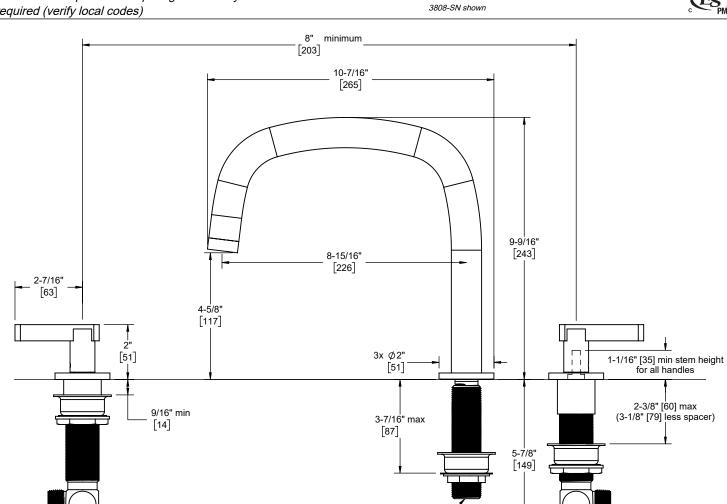

3808 3808T 3808X 3808XT

3/4" NPT

3/4" NPT

| Dir         | ne | ns |
|-------------|----|----|
| [Dimensions | in | br |

|        | Through-      |              |              |
|--------|---------------|--------------|--------------|
|        | <u>Min</u>    | Recommended  | Max          |
| Spout: | Ø1-1/16" [27] | Ø1-3/8" [35] | Ø1-1/2" [38] |
| Valve: | Ø1-3/8" [35]  | Ø1-3/8" [35] | Ø1-1/2" [38] |
|        |               |              | _            |

Specifications subject to change without notice

sions are inches, rounded to 1/16" ackets are mm, rounded to 1mm]