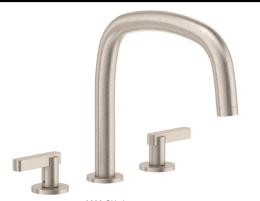

## <u>San Elijo</u>™

Roman Tub Set

## **Features**

- 25+ artisan finishes including 12 PVD finishes
- All brass construction
- 16gpm (60.6 L/min) max flow rate
- Comes as complete set with trim and valves