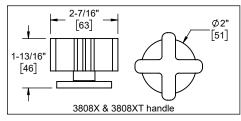

3808 3808T 3808X 3808XT

3/4" NPT

3/4" NPT

| Dir         | ne | ns |
|-------------|----|----|
| [Dimensions | in | br |

|        | Through-      |              |              |
|--------|---------------|--------------|--------------|
|        | <u>Min</u>    | Recommended  | Max          |
| Spout: | Ø1-1/16" [27] | Ø1-3/8" [35] | Ø1-1/2" [38] |
| Valve: | Ø1-3/8" [35]  | Ø1-3/8" [35] | Ø1-1/2" [38] |
|        |               |              | _            |

Specifications subject to change without notice

sions are inches, rounded to 1/16" ackets are mm, rounded to 1mm]