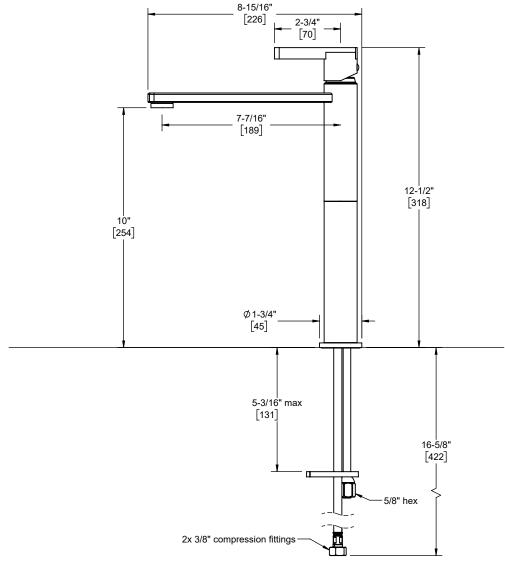

Min Recommended

Ø1-1/4" [32] Ø1-3/8" [35]

Dimensions are inches, rounded to 1/16" [Dimensions in brackets are mm, rounded to 1mm]