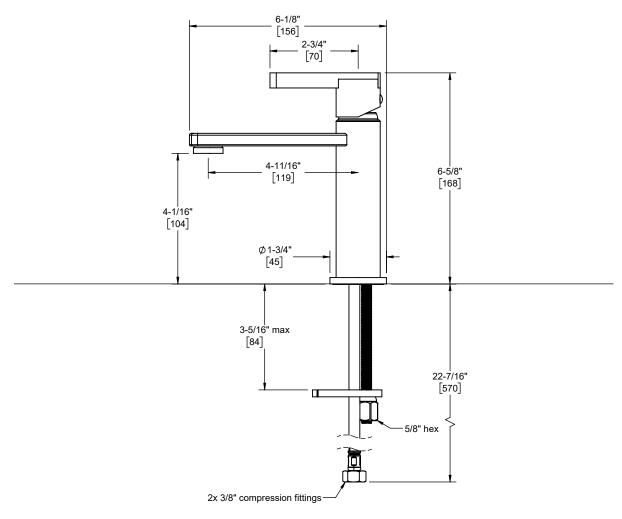

## Single Hole Lavatory Faucet

**Features** 

· 25+ artisan finishes including 12 PVD finishes

- · All brass construction
- Single handle operation cartridge with ceramic disc
- · Flexible braided hoses for ease of installation
- 1.2 gpm (4.5 L/min) max flow rate