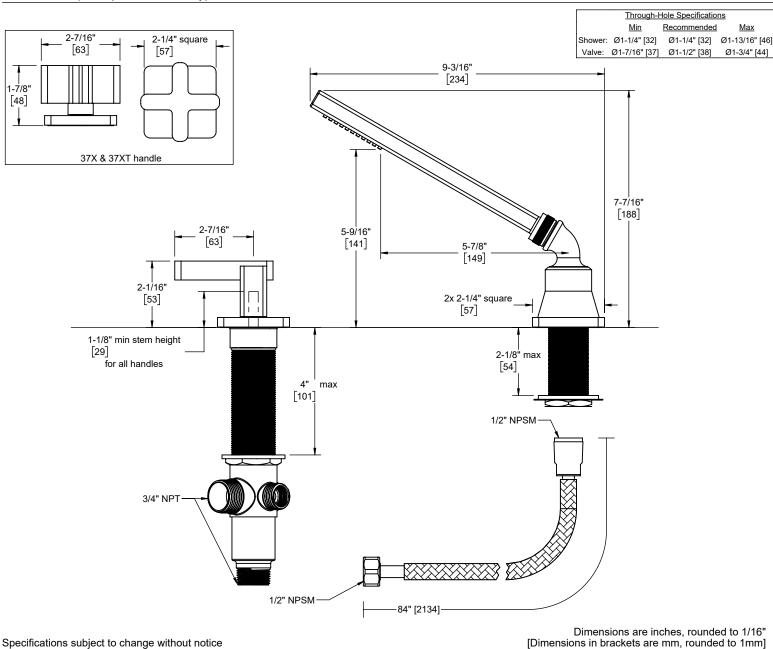

## Features

- 25+ artisan finishes including 12 PVD finishes
- All brass construction
- Handshower and swivel nut with 1/2" MIP inlets
- 2.0gpm (7.6 L/min) or 1.8gpm (6.8 L/min) max flow rate
- Durable 84" black poly braided hose, provides quiet nonmarring operation
- Includes diverter valve (DDV-R)