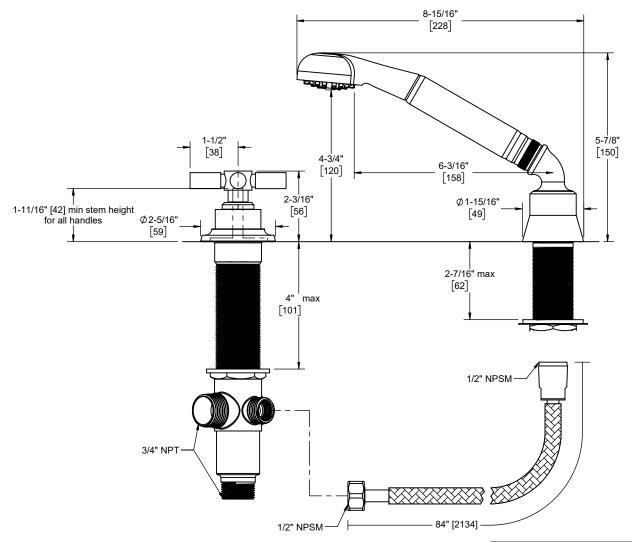

**Through-Hole Specifications** <u>Min</u> Recommended Shower: Ø1-1/4" [32] Ø1-1/4" [32] Ø1-13/16" [46] Valve: Ø1-7/16" [37] Ø 1-1/2" [38] Ø 1-3/4" [44]

Dimensions are inches, rounded to 1/16" [Dimensions in brackets are mm, rounded to 1mm]