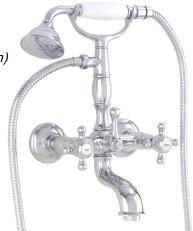

## DELUXE WALL MOUNT "TELEPHONE" HAND SHOWER & TUB FILLER

1506-D-47.FR SHOWN

ТМ

Balboa

1506-D-XX.13M.20

1506-D-XX.13M.18

1506-D-XX.20

1506-D-XX.18

MIN RECOMMENDED <u>MAX</u> Ø13/16" Ø1" Ø2-1/2" [25] [21] [64]