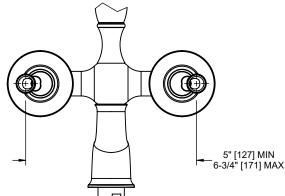

1506-D-47.FR SHOWN

ТМ

Balboa

1506-D-XX.13M.20

1506-D-XX.13M.18

1506-D-XX.20

1506-D-XX.18

MIN RECOMMENDED <u>MAX</u> Ø13/16" Ø1" Ø2-1/2" [25] [21] [64]

ALL DIMENSIONS SHOWN TO NEAREST 1/16" [ALL DIMENSIONS SHOWN TO NEAREST 1MM]

1506-D-XX sp 201030