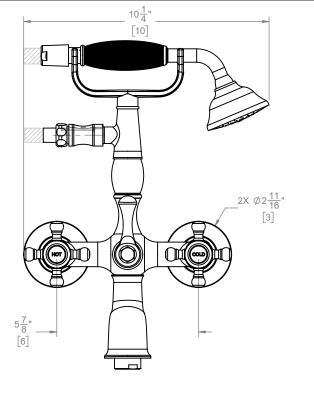

1506-D-47.FR SHOWN

ТМ

Balboa

1506-D-XX.13M.20

1506-D-XX.13M.18

1506-D-XX.20

1506-D-XX.18

MIN RECOMMENDED <u>MAX</u> Ø13/16" Ø1" Ø2-1/2" [25] [21] [64]

ALL DIMENSIONS SHOWN TO NEAREST 1/16" [ALL DIMENSIONS SHOWN TO NEAREST 1MM]

1506-D-XX sp 201030