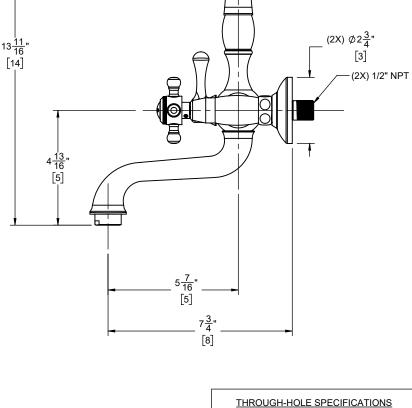

1506-D-47.FR SHOWN

ТМ

Balboa

1506-D-XX.13M.20

1506-D-XX.13M.18

1506-D-XX.20

1506-D-XX.18

MIN RECOMMENDED <u>MAX</u> Ø13/16" Ø1" Ø2-1/2" [25] [21] [64]

ALL DIMENSIONS SHOWN TO NEAREST 1/16" [ALL DIMENSIONS SHOWN TO NEAREST 1MM]

1506-D-XX sp 201030