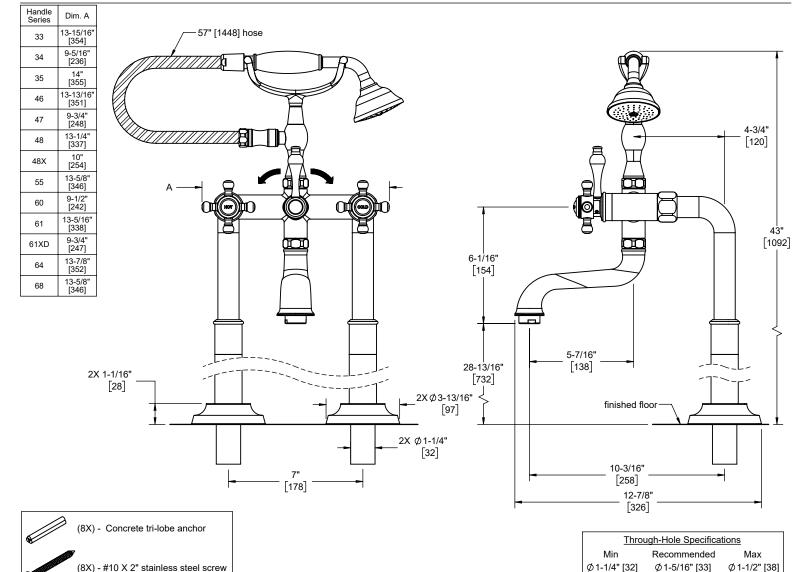

1503-XX.18

1503-XX.20

1503-47.FR-ZZ shown

XX = Denotes handle style

Dimensions are inches, rounded to 1/16"

[Dimensions in brackets are mm, rounded to 1mm]