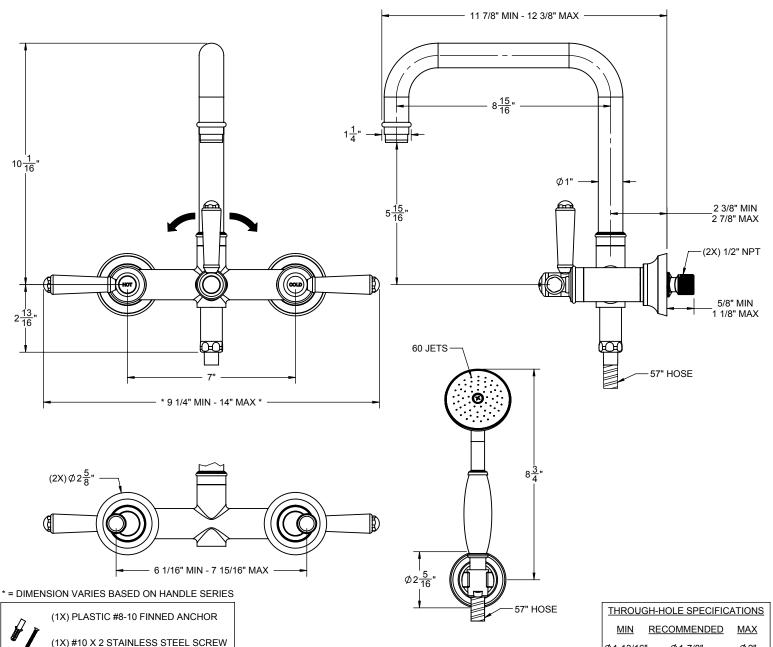

1406-33.13M.FR SHOWN

1406-XX.13M.18 1406-XX.20 1406-XX.18

XX = DENOTES HANDLE SERIES

SPECIFICATIONS SUBJECT TO CHANGE WITHOUT NOTICE

ALL DIMENSIONS SHOWN TO NEAREST 1/16"

Ø 1-7/8"

Ø1-13/16"