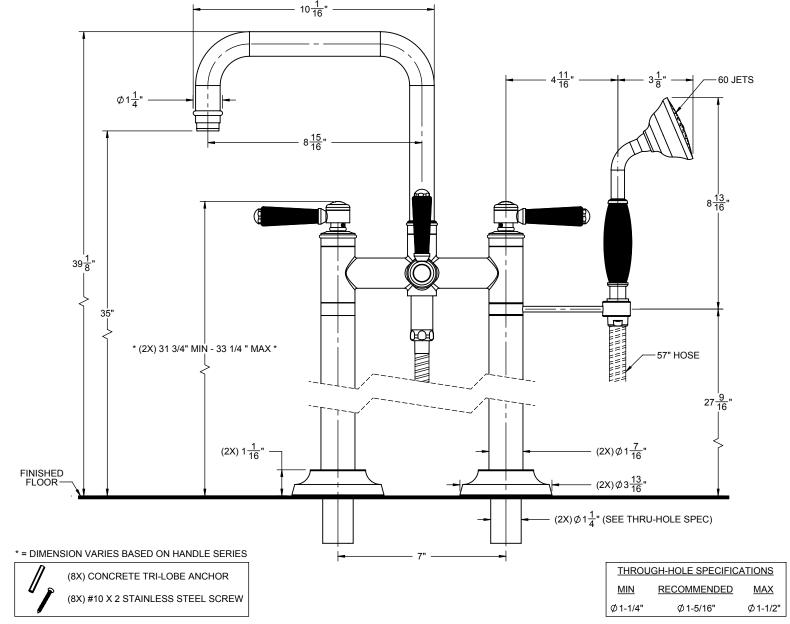

## **Features**

- No additional wall or trap stabilizer kit required
- Tub filler maximum flow rate: 15 gpm (56.8 L/min) at 60 psi
- Handshower flow rate: 2.0 gpm (7.6 L/min) or 1.8 gpm (6.8 L/min)
- Handshower bracket may be placed on COLD or HOT side of body 1/4 turn ceramic disc cartridges
- Rough kit sold separately (9516)
- All brass construction
- Over 30 finishes including 15 PVD finishes

1403-XX.13M.20 1403-XX.13M.18 1403-XX.20 1403-XX.18

XX = DENOTES HANDLE SERIES