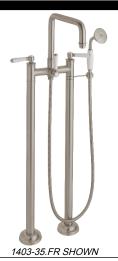

## *Hermosa*®

## TRADITIONAL FLOOR MOUNT TUB FILLER WITH HANDSHOWER

## **Features**

- No additional wall or trap stabilizer kit required
- Tub filler maximum flow rate: 15 gpm (56.8 L/min) at 60 psi
- Handshower flow rate: 2.0 gpm (7.6 L/min) or 1.8 gpm (6.8 L/min)
- Handshower bracket may be placed on COLD or HOT side of body 1/4 turn ceramic disc cartridges
- Rough kit sold separately (9516)
- All brass construction
- Over 30 finishes including 15 PVD finishes