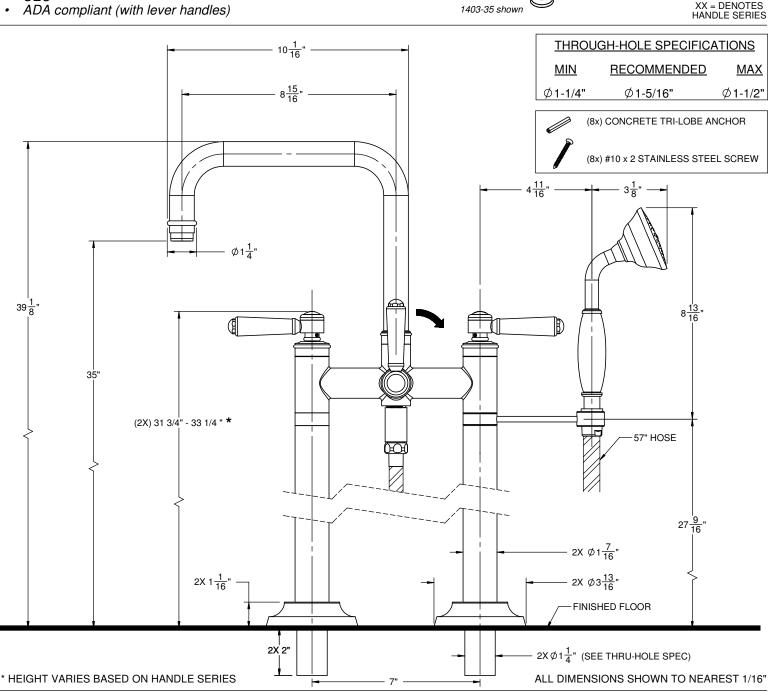

## **HERMOSA®**

1403-XX.20

C

1403-XX.13M.20

## TRADITIONAL FLOOR MOUNT TUB FILLER WITH HANDSHOWER

**B** 

## Features

- No additional wall or trap stabilizer kit required
- Tub filler: Maximum flow rate: 15 gpm (60.6 L/min)at 60 psi Handshower: Maximum flow rate: 2.0 gpm (7.6 L/min)
- EPA WaterSense Certified handshower
- Rotatable handshower bracket may be placed on COLD or HOT side of body
- 1/4 turn ceramic disc cartridges
- Rough valve sold separately (9516) Replace "XX" with desired handle series Solid brass construction
- Over 30 finishes including 15 PVD finishes