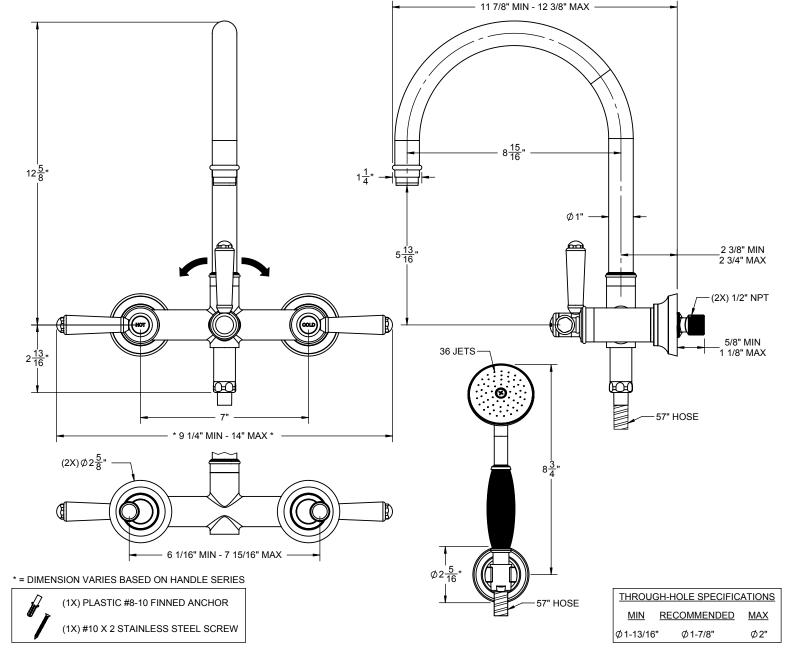

## TRADITIONAL WALL MOUNT TUB FILLER WITH HANDSHOWER

## **Features**

- Tub filler maximum flow rate: 15 gpm (58.6 L/min) at 60 psi
- Handshower flow rate: 2.0 gpm (7.6 L/min) or 1.8 gpm (6.8 L/min)
- 1/4 turn ceramic disc cartridges
- · All brass construction
- · Over 30 finishes including 15 PVD finishes