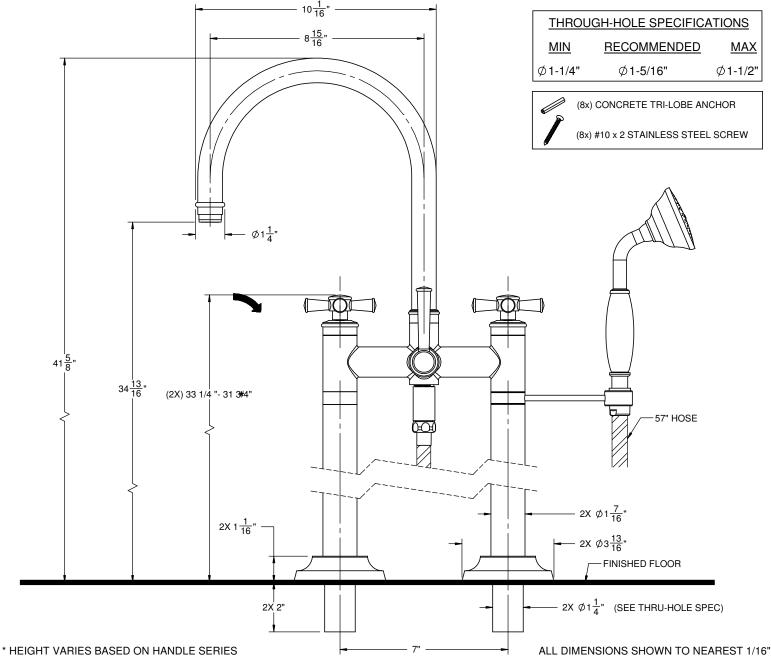

## Features

- No additional wall or trap stabilizer kit required Tub filler: Maximum flow rate: 15 gpm (60.6 L/min)at 60 psi Handshower: Maximum flow rate: 2.0 gpm (7.6 L/min)
- EPA WaterSense Certified handshower
- Rotatable handshower bracket may be placed on COLD or HOT side of body

- 1/4 turn ceramic disc cartridges
  Rough valve sold separately (9516)
  Replace "XX" with desired handle series
- Solid brass construction
- Over 30 finishes including 15 PVD finishes

## Codes/Standards

Product meets or exceeds the following:

- ASME A112.18.1/CSA B125.1
- CEC
- ADA compliant (with lever handles)

1303-XX.20 1303-XX.13M.20

XX = DENOTES HANDLE SERIES