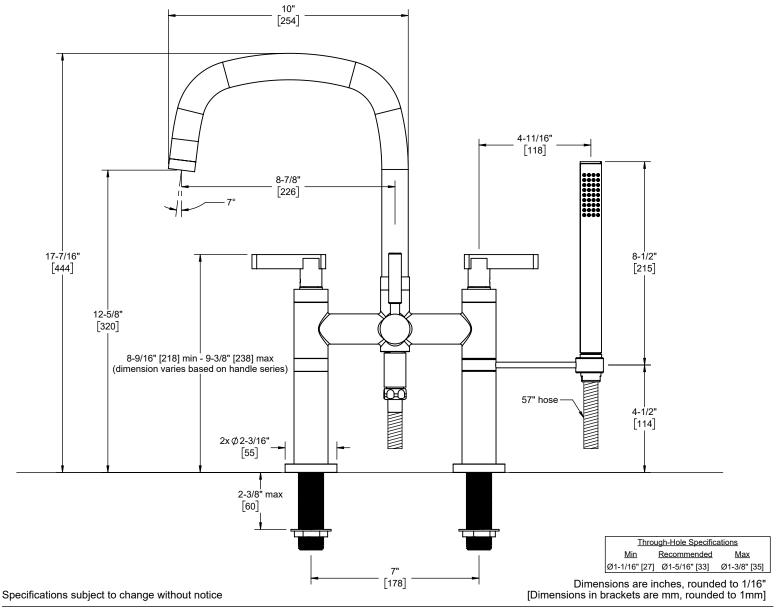

## Features

- 25+ artisan finishes including 12 PVD finishes
- All brass construction
- 15 gpm (56.8 L/min) tub filler max flow rate at 60 psi
- 2.0 gpm (7.6 L/min) or 1.8 gpm (6.8 L/min) handshower max flow rate
- Handshower bracket may be placed on COLD or HOT side of body
- 1/4 turn ceramic disc cartridge(s)