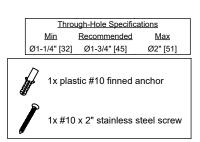

0806-XX.20 0806-XX.18

XX = Denotes handle style

Dimensions are inches, rounded to 1/16" [Dimensions in brackets are mm, rounded to 1mm]