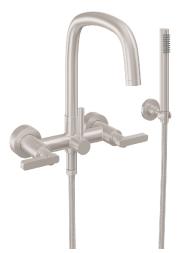

## San Elijo™

## Contemporary Wall Mount Tub Filler With Handshower

## **Features**

- · 25+ artisan finishes including 12 PVD finishes
- · All brass construction
- 15 gpm (56.8 L/min) tub filler max flow rate at 60 psi
- 2.0 gpm (7.6 L/min) or 1.8 gpm (6.8 L/min) handshower max flow rate
- 1/4 turn ceramic disc cartridges

## **Codes/Standards Applicable**

Product meets or exceeds the following:

- ASME A112.18.1/CSA B125.1
- CEC (1.8 gpm) / DOE (2.0 & 1.8 gpm)
- EPA WaterSense handshower (2.0 gpm)
- Commonwealth of MA
- ADA compliant (lever handles only)
- · Local codes may require installation of an upstream tempering valve





0806-XX.20 0806-XX.18





XX = Denotes handle style











Dimensions are inches, rounded to 1/16" [Dimensions in brackets are mm, rounded to 1mm]