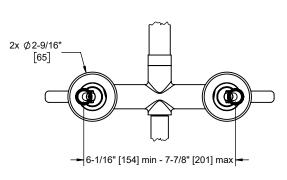

0806-XX.20 0806-XX.18

XX = Denotes handle style

Dimensions are inches, rounded to 1/16" [Dimensions in brackets are mm, rounded to 1mm]