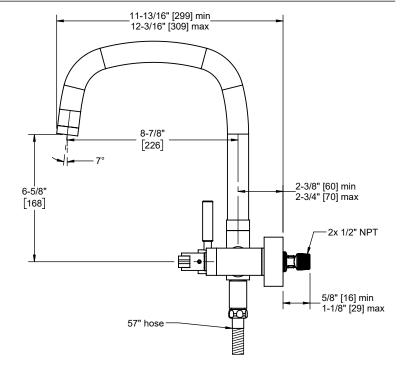

0806-XX.20 0806-XX.18

XX = Denotes handle style

Dimensions are inches, rounded to 1/16" [Dimensions in brackets are mm, rounded to 1mm]