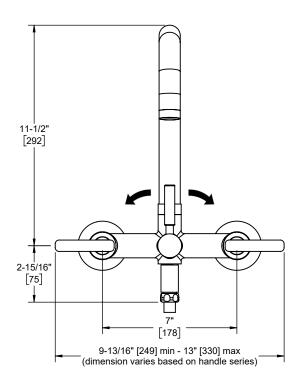

0806-XX.20 0806-XX.18

XX = Denotes handle style

Dimensions are inches, rounded to 1/16" [Dimensions in brackets are mm, rounded to 1mm]