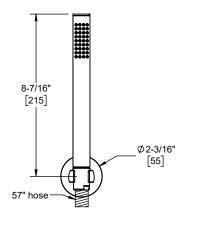

0806-XX.20 0806-XX.18

XX = Denotes handle style

Dimensions are inches, rounded to 1/16" [Dimensions in brackets are mm, rounded to 1mm]