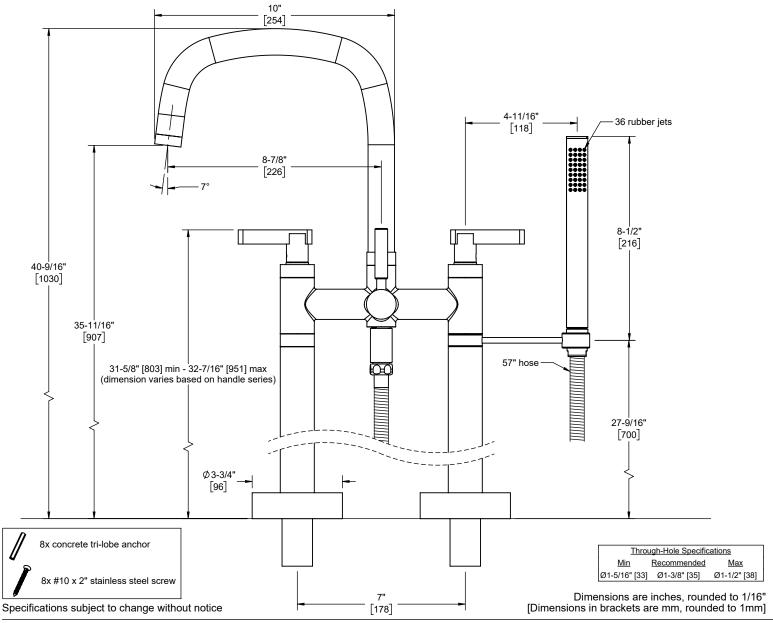

## **Features**

- 25+ artisan finishes including 12 PVD finishes
- All brass construction
- · No additional wall or trap stabilizer kit required
- 15gpm (56.8 L/min) tub filler max flow rate at 60psi
- 2.0gpm (7.6 L/min) or 1.8gpm (6.8 L/min) handshower max flow rate
- Handshower bracket may be placed on COLD or HOT side of body
- 1/4 turn ceramic disc cartridges
- Rough kit (9516) sold separately

0803-37.FR-SN shown

0803-XX.20 0803-XX.18

XX = Denotes handle style