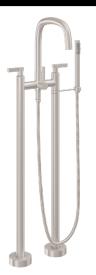

## San Elijo™

## Contemporary Floor Mount Tub Filler With Handshower

## **Features**

- 25+ artisan finishes including 12 PVD finishes
- All brass construction
- · No additional wall or trap stabilizer kit required
- 15gpm (56.8 L/min) tub filler max flow rate at 60psi
- 2.0gpm (7.6 L/min) or 1.8gpm (6.8 L/min) handshower max flow rate
- Handshower bracket may be placed on COLD or HOT side of body
- 1/4 turn ceramic disc cartridges
- Rough kit (9516) sold separately

0803-37.FR-SN shown

0803-XX.20 0803-XX.18

XX = Denotes handle style