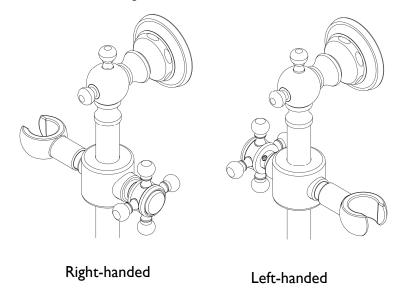

#### **RIGHT OR LEFT HANDED INSTALLATION**

• The slide bar may be mounted in either a right or left handed position. This is determined at the installation stage by positioning the handle to the right or left. The slide bar is reversible.