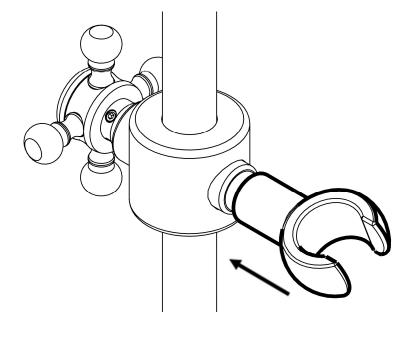

# 3

#### **HOLDER OPERATION**

**Note:** If hook does not fully retract, rotate hook a small amount to allow hook to fully seat