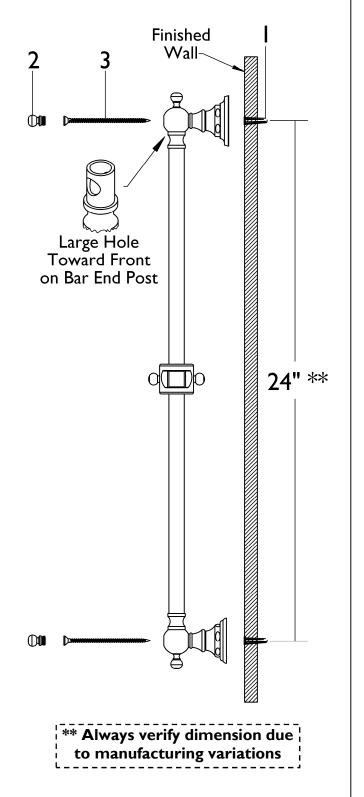

## 2 MOUNTING TO FINISHED WALL

- Pre-drill two 5/16" diameter hole in finished wall as shown \*\*, insert ANCHOR (1) into each drilled hole
- Remove screw KNOB (2) and insert SCREW (3) through large hole in bar end post
- Securely tighten SCREW (3) and tighten screw KNOB (2) in place