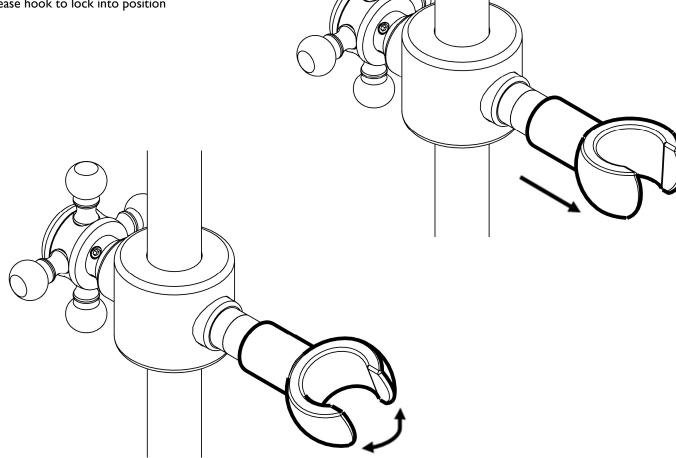

#### **HOLDER OPERATION**

**Note:** If hook does not fully retract, rotate hook a small amount to allow hook to fully seat