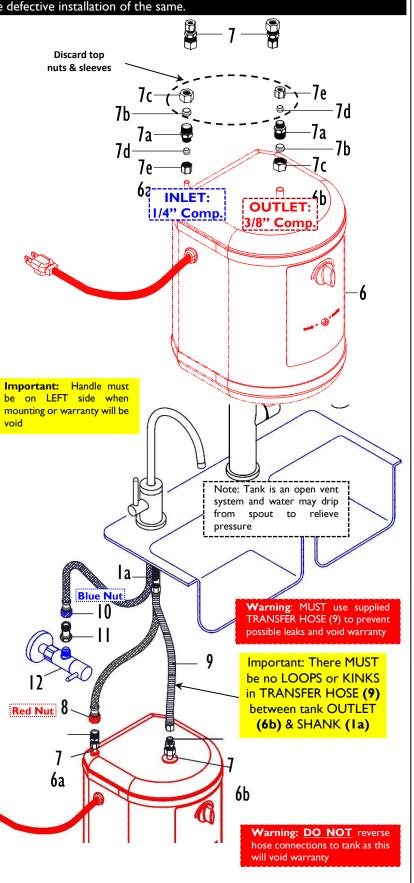

## WARNING:

Hot water tanks can be dangerous if not installed properly pursuant to specific manufacturer instructions. California Faucets recommends the use of California Faucets **Hot Water Tank Model 9628SS**. California Faucets has no affiliation with any hot water tank manufacturer other than supplier of 9628SS. Our customers are encouraged to retain only qualified, licensed installers as California Faucets is not responsible for any defects related to the hot water tanks or the defective installation of the same.

**Important:** The recommended hot TANK (6) <u>MUST</u> have fittings that are I/4" compression inlet and 3/8" compression outlet

- Remove and discard from one of the COUPLING (7) one 1/4" NUT (7e) & SLEEVE (7d) from the other COUPLING (7) remove & discard one 3/8" NUT (7c) & SLEEVE (7b)
- Place <sup>1</sup>/<sub>4</sub>" compression NUT (7e) & SLEEVE (7d) onto hot tank INLET (6a) slide coupling BODY (7a) on and securely tighten <sup>1</sup>/<sub>4</sub>" compression NUT (7e) to coupling BODY (7a)
- Place 3/8" compression NUT (7c) & SLEEVE (7b) onto hot tank OUTLET (6b) slide coupling BODY (7a) on and securely tighten 3/8" compression NUT (7c) to coupling BODY (7a)
- Tighten hose from dispenser with RED NUT (8) to COUPLING (7) at tank INLET (6a)
- Tighten one end of TRANSFER HOSE (9) to dispenser SHANK (1a) and other end to COUPLING (7) at tank OUTLET (6b)
- Tighten FLOW RESTRICTOR (11) to water supply VALVE (12) (not included) and tighten hose from dispenser with BLUE NUT (10) to FLOW RESTRICTOR (11)
- Turn on water supply VALVE (12) and operate dispenser by rotating HANDLE (13); check for leaks and adjust as necessary