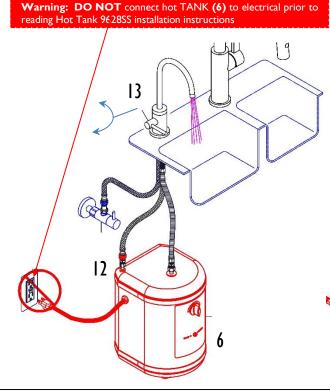

Warning: DO NOT connect hot TANK (6) to electrical prior to reading Hot Tank 9628SS installation instruction

9625-KXX\_ii\_210623