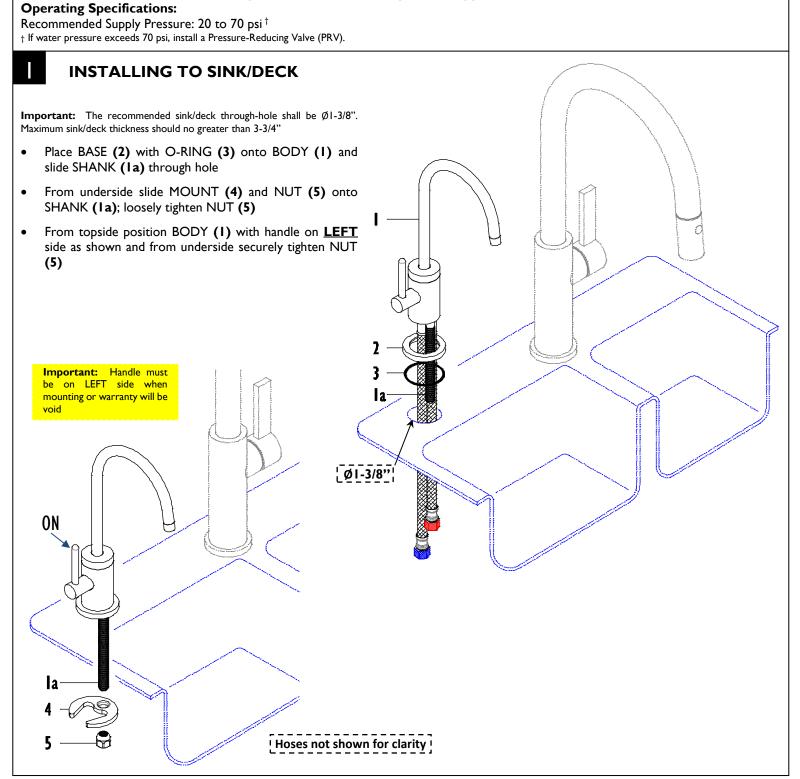

## California Faucets<sup>a</sup> CF-9625-K10, CF-9625-K30, CF-9625-K50, CF-9625-K51 & CF-9625-K80 Kitchen Hot Water Dispenser Installation Instructions

**IMPORTANT:** Read all instructions prior to installation and provide copy of instructions to consumer.

## CALIFORNIA FAUCETS RECOMMENDS THAT ALL PLUMBING PRODUCTS BE INSTALLED BY A LICENSED PROFESSIONAL