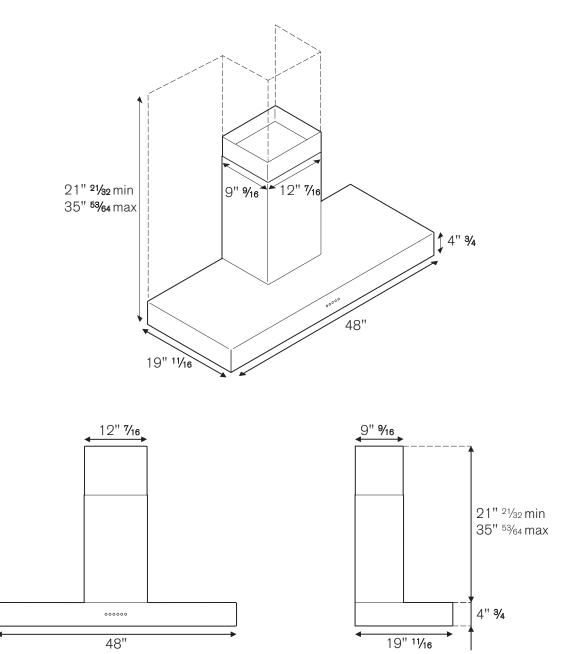

## INSTALLATION INSTRUCTIONS K48 CON X/14

Bertazzoni recomends to operate the appliance after it has been properly installed. Please refer to the installation manual for further details.

**Disclaimer:** while every effort has been made to insure the accuracy of the information contained in this brochure, Fratelli Bertazzoni reserves the right to change any part of the information at any time without notice.