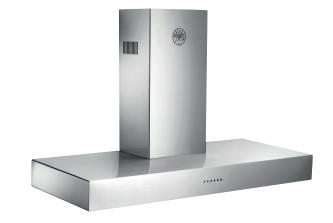

## **BERTAZZONI DESIGN SERIES**

48" WALL MOUNT HOOD K48 CON X/14

## **HIGHLIGHTS**

- Electronic hood control with buttons.
- 600 CFM max extraction power with one motor controlled by 3 speed settings.
- 2 halogen lights give exceptionaly bright worktop illumination.

| FEATURES                    |                                             |
|-----------------------------|---------------------------------------------|
| Hood finishing              | stainless steel                             |
| Motor                       | 1                                           |
| Speed                       | 3                                           |
| Hood control                | electronic                                  |
| Halogen lights              | 2                                           |
| Filters                     | aluminum mesh                               |
| Max extraction power        | 600 CFM                                     |
| TECHNICAL SPECIFICATIONS    |                                             |
| Voltage, Frequency          | 120 V 60 Hz                                 |
| Max Amp usage, power rating | 3.3 A - 400 W                               |
| Certification               | CSA                                         |
| Warranty                    | 2 years parts and labor                     |
| ACCESSORIES                 |                                             |
| Duct Extension Kit          | code 901363                                 |
| Recirculation Kit           | code 901426 (diverter and charcoal filters) |
| Kit Charcoal filters        | code 901395                                 |
|                             |                                             |