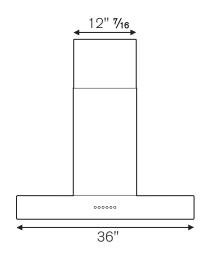

## INSTALLATION INSTRUCTIONS K36 CON X/14

Bertazzoni recomends to operate the appliance after it has been properly installed. Please refer to the installation manual for further details.

**Disclaimer:** while every effort has been made to insure the accuracy of the information contained in this brochure, Fratelli Bertazzoni reserves the right to change any part of the information at any time without notice.