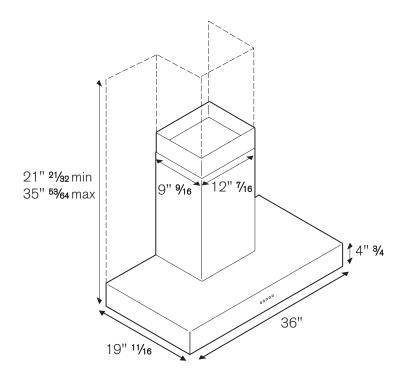

## INSTALLATION INSTRUCTIONS K36 CON X/14

Bertazzoni recomends to operate the appliance after it has been properly installed. Please refer to the installation manual for further details.

**Disclaimer:** while every effort has been made to insure the accuracy of the information contained in this brochure, Fratelli Bertazzoni reserves the right to change any part of the information at any time without notice.

Duct cover included