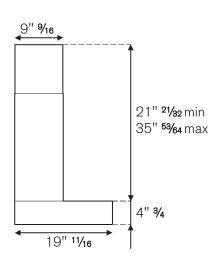

## INSTALLATION INSTRUCTIONS K36 CON X/14

Bertazzoni recomends to operate the appliance after it has been properly installed. Please refer to the installation manual for further details.

**Disclaimer:** while every effort has been made to insure the accuracy of the information contained in this brochure, Fratelli Bertazzoni reserves the right to change any part of the information at any time without notice.