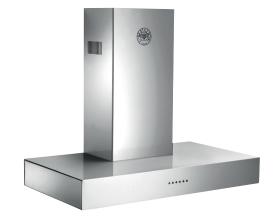

## **BERTAZZONI DESIGN SERIES**

36" WALL MOUNT HOOD K36 CON X/14

## **HIGHLIGHTS**

- Electronic hood control with buttons.
- 600 CFM max extraction power with one motor controlled by 3 speed settings.
- 2 halogen lights give exceptionaly bright worktop illumination.

| FEATURES                    |                                             |
|-----------------------------|---------------------------------------------|
| Hood finishing              | stainless steel                             |
| Motor                       | 1                                           |
| Speed                       | 3                                           |
| Hood control                | electronic                                  |
| Halogen lights              | 2                                           |
| Filters                     | aluminum mesh                               |
| Max extraction power        | 600 CFM                                     |
| TECHNICAL SPECIFICATIONS    |                                             |
| Electrical Requirements     | 120 V 60 Hz                                 |
| Max Amp usage, power rating | 3.3 A - 400 W                               |
| Certification               | CSA                                         |
| Warranty                    | 2 years parts and labor                     |
| ACCESSORIES                 |                                             |
| Extension Kit               | code 901363                                 |
| Recirculation Kit           | code 901426 (diverter and charcoal filters) |
| Kit Charcoal filters        | code 901395                                 |