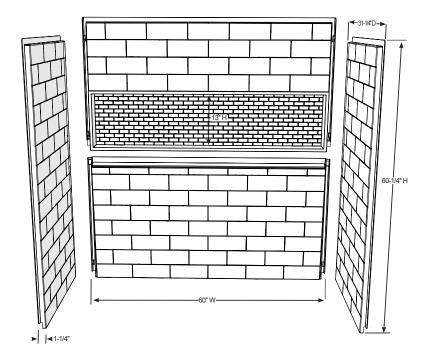

# **NexTile FHA Wall Kit**

**Model number:** 

BZ415025

**Dimensions:** 30" x 60" x 60" Installation: Alcove Material: Composite

## **Standard Features:**

- NexTile FHA 4-piece compression molded composite with subway tile look, textured grout lines, and built-in storage niche'
- FHA reinforcement allows for future installation of grab bars and has been tested to withstand a load of up to 300 pounds
- Compatible with all 60x30 Bootz Bathtubs
- · Nails directly to studs for fast installation
- Panels easily fit through existing doorways and can be installed by one person

# **Dimensions:**

30 x 60 x 60 in.

## Weight:

120 lbs

| Project:        |
|-----------------|
| Contractor:     |
| Representative: |
| Date:           |
| Tel:            |
| Notes:          |
|                 |
|                 |