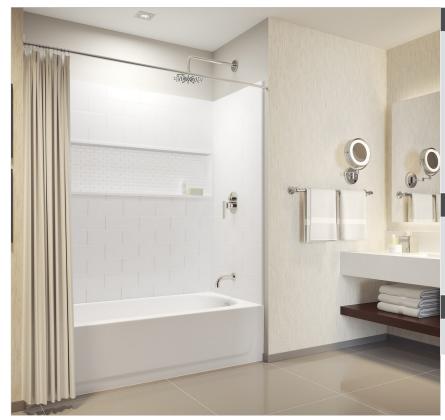

# **NexTile FHA Wall Kit**

**Model number:** 

BZ415025

**Dimensions:** 30" x 60" x 60" Installation: Alcove Material: Composite

## **Standard Features:**

- NexTile FHA 4-piece compression molded composite with subway tile look, textured grout lines, and built-in storage niche'
- FHA reinforcement allows for future installation of grab bars and has been tested to withstand a load of up to 300 pounds
- Compatible with all 60x30 Bootz Bathtubs
- · Nails directly to studs for fast installation
- Panels easily fit through existing doorways and can be installed by one person

### **Product characteristics:**

- Economical Solution
- · Built-in shelves
- Easy Installation