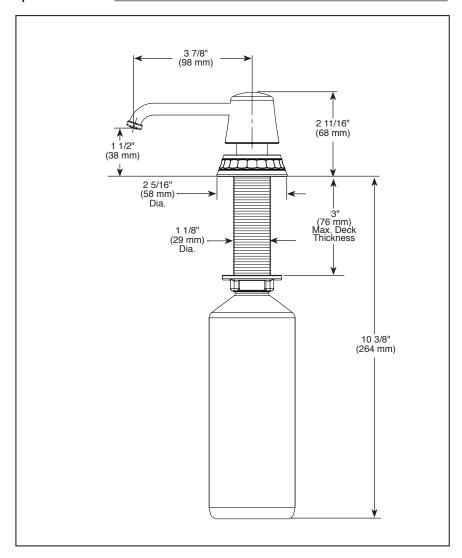

## **STANDARD SPECIFICATIONS:**

- 13 ounce bottle
- Refillable from above the deck
- 3" max. deck thickness
- Fits hole size 1 3/8" +/- 1/8"