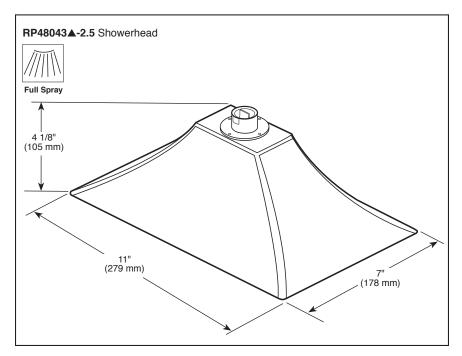

## **CEILING MOUNT SHOWERHEAD**

■ RSVP® Bath Collection

#### **STANDARD SPECIFICATIONS:**

- Maximum 2.5 gpm @ 80 psi, 9.5 L/min @ 550 kPa
- Rub clean nubs on single function showerhead
- Solid Fabricated brass shell on showerhead
- Showerhead is intended for overhead raincan orientation only. Ball connector rotates but does not pivot.