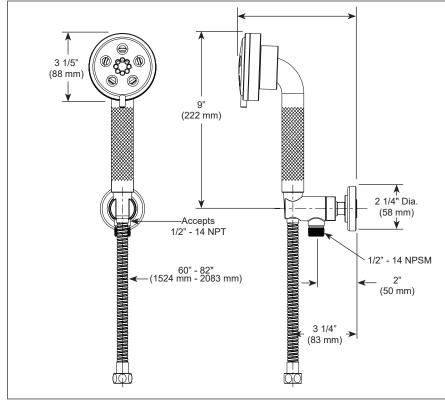

## **STANDARD SPECIFICATIONS:**

BRIZO

**ON-WALL** 

- Maximum 1.75 gpm @ 80 psi, 6.6 L/min @ 550 kPa
- Certified dual check valves for backflow prevention
- 60" 82" (1524 mm 2083 mm) stretchable finished metal hose
- Wall mount bracket with integrated elbow included
- Three spray settings H<sub>2</sub>Okinetic<sup>®</sup> Technology Massaging Spray, pause feature - pause is a non-positive shut-off