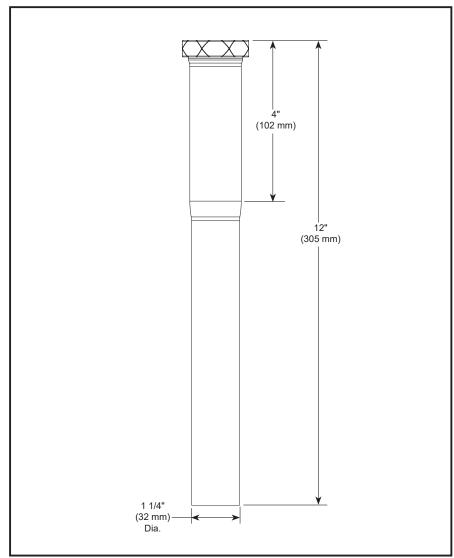

## **ACCESSORIES**

P-trap extension tube

### **STANDARD SPECIFICATIONS:**

- Finished to match Brizo products
- Slip Joint 12" tailpiece extension tube with brass nut and rubber washer
- Extends lavatory sink tailpiece to P-trap
- Brass construction
- · Can be cut to length